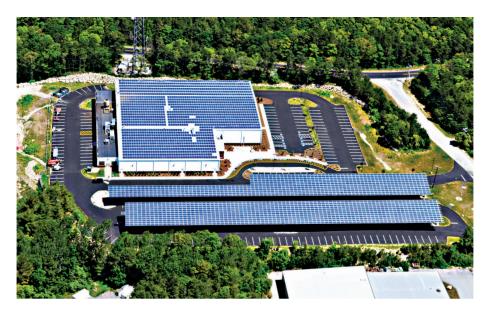

## Falmouth Youth Ice Hockey Rink

Power Purchase Agreement (PPA)

Since 1965, Falmouth Youth Hockey Rink has served thousands of young skaters within the community. Wanting to reduce rising utility costs, the rink turned to RWE Clean Energy for help. Using a power purchase agreement, Falmouth Rink financed the installation of 3,302 solar panels across more than 60,000 square feet of rooftop and parking space. The installation covers 100% of the facility's needs, and it is helping the hockey league save an average of \$80,000 annually.

### **TECHNOLOGY**

Sharp NU-U240F1

Panels: 3,302

#### **SYSTEM SIZE**

.792 MW (DC)