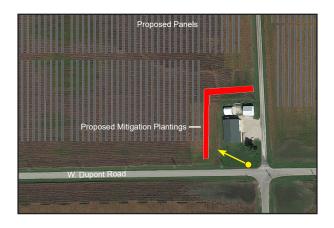

Viewpoint Location and Approximate Angle of View and Distance to the Project.

Proposed East View from W. Dupont Road.

Photo Data:

Latitude / Longitude:

Approximate Distance from Nearest Panels (out of view):

Photography Date / Time:

Camera Make / Model: Focal Length: Photographer:

41° 18' 16.35"N, 88° 33' 04.71"W

286 feet

March 14,2023 / 11:45 a.m. Nikon D5600 48 mm Stantec

Client/Project RWE Solar Development, LLC Buffalo Solar Project Grundy County, Illinois Figure I A2 Title Viewpoint 1 - W. Dupont Road