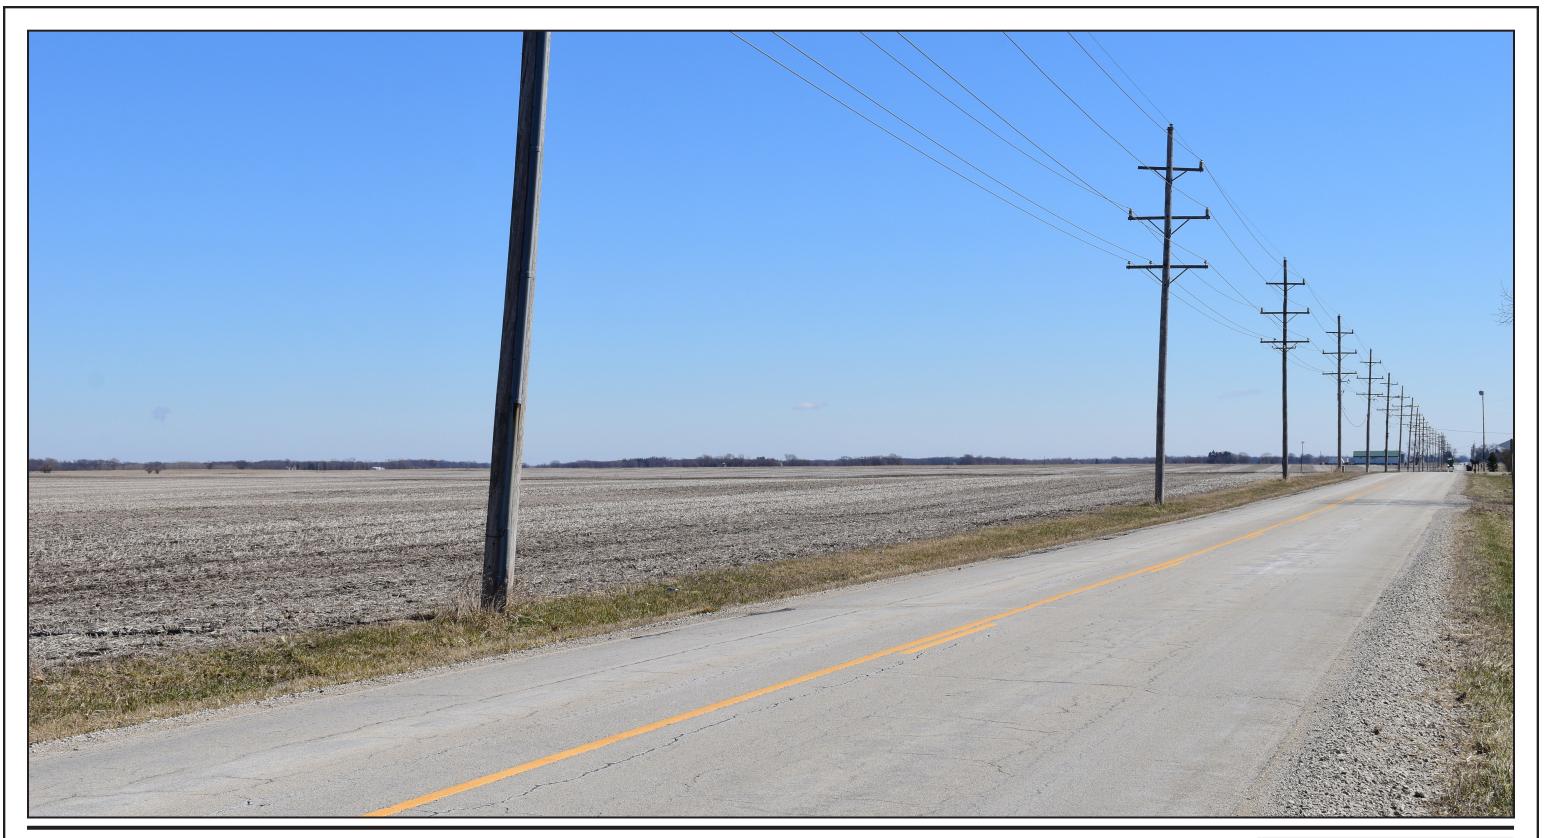

Viewpoint Location and Approximate Angle of View and Distance to the Project.

Proposed East View from W. Dupont Road.

Photo Data:

Latitude / Longitude:

Approximate Distance from Nearest Panels (out of view):

Photography Date / Time:

Camera Make / Model: Focal Length: Photographer:

41° 18' 16.35"N, 88° 33' 04.71"W

286 feet

March 14,2023 / 11:45 a.m. Nikon D5600 48 mm Stantec

Client/Project RWE Solar Development, LLC Buffalo Solar Project Grundy County, Illinois Figure I A2 Title Viewpoint 1 - W. Dupont Road