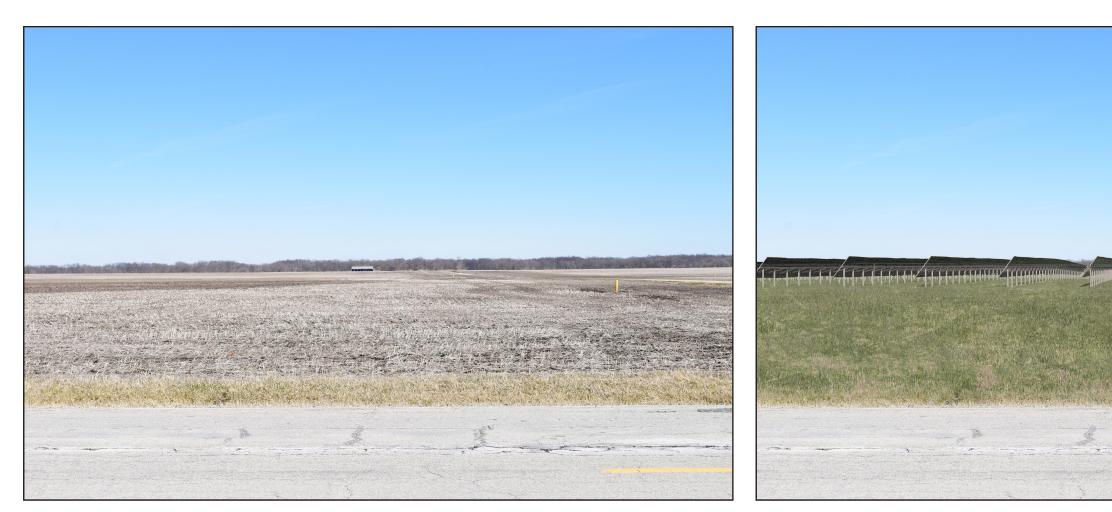

Existing View

Proposed South View from W. Dupont Road.

Proposed View - Illustrating Mitigation One Year After Install

Proposed View - Illustrating Mitigation Ten Years After Install

Viewpoint Location and Approximate Angle of View and Distance to the Project.

| Photo Data: |
|-------------|
|-------------|

| Latitude / Longitude:                                      | 41° 18' 17.44"N,<br>88° 31' 32.84"W |
|------------------------------------------------------------|-------------------------------------|
| Approximate Distance from<br>Nearest Panels (out of view): | 622 feet                            |
| Photography Date / Time:                                   | March 14,2022 /<br>10:58 a.m.       |
| Camera Make / Model:                                       | Nikon D5600                         |
| Focal Length:                                              | 48 mm                               |
| Photographer:                                              | Stantec                             |
|                                                            |                                     |