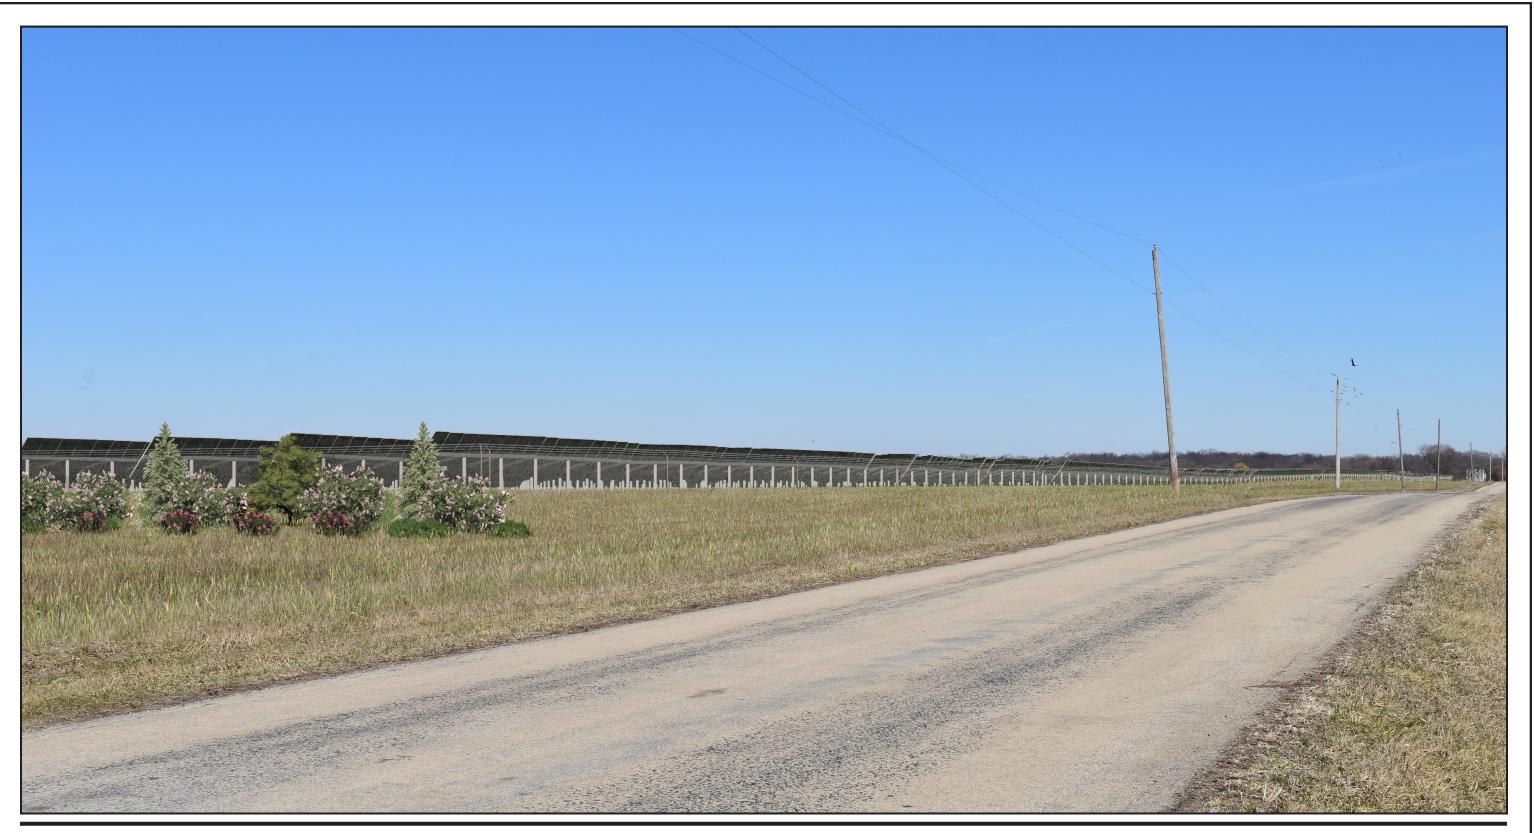

Client/Project

RWE Solar Development, LLC Buffalo Solar Project Grundy County, Illinois Figure No. A1 Title Simulation Map

Proposed View - Illustrating Mitigation One Year After Install

Proposed View - Illustrating Mitigation Ten Years After Install

Viewpoint Location and Approximate Angle of View and Distance to the Project.

Proposed East View from W. Dupont Road.

Photo Data:

Latitude / Longitude:

Approximate Distance from Nearest Panels (out of view):

Photography Date / Time:

Camera Make / Model: Focal Length: Photographer:

41° 18' 16.35"N, 88° 33' 04.71"W

286 feet

March 14,2023 / 11:45 a.m. Nikon D5600 48 mm Stantec

Client/Project RWE Solar Development, LLC Buffalo Solar Project Grundy County, Illinois Figure I A2 Title Viewpoint 1 - W. Dupont Road