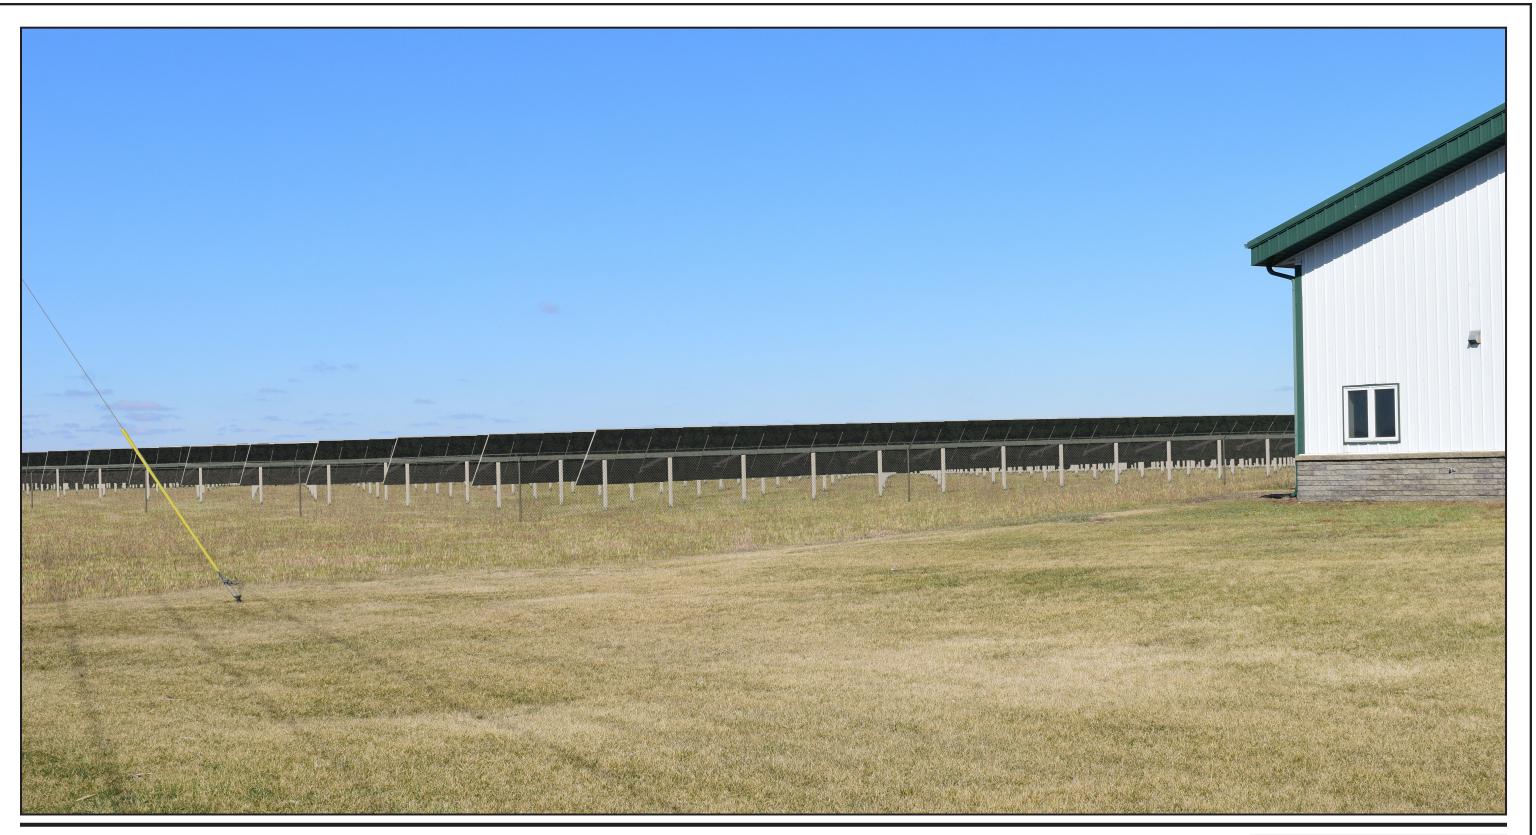

Viewpoint Location and Approximate Angle of View and Distance to the Project.

Proposed East View from W. Dupont Road.

Photo Data:

Latitude / Longitude:

Approximate Distance from Nearest Panels (out of view):

Photography Date / Time:

Camera Make / Model: Focal Length: Photographer:

41° 18' 16.35"N, 88° 33' 04.71"W

286 feet

March 14,2023 / 11:45 a.m. Nikon D5600 48 mm Stantec

Client/Project RWE Solar Development, LLC Buffalo Solar Project Grundy County, Illinois Figure I A2 Title Viewpoint 1 - W. Dupont Road