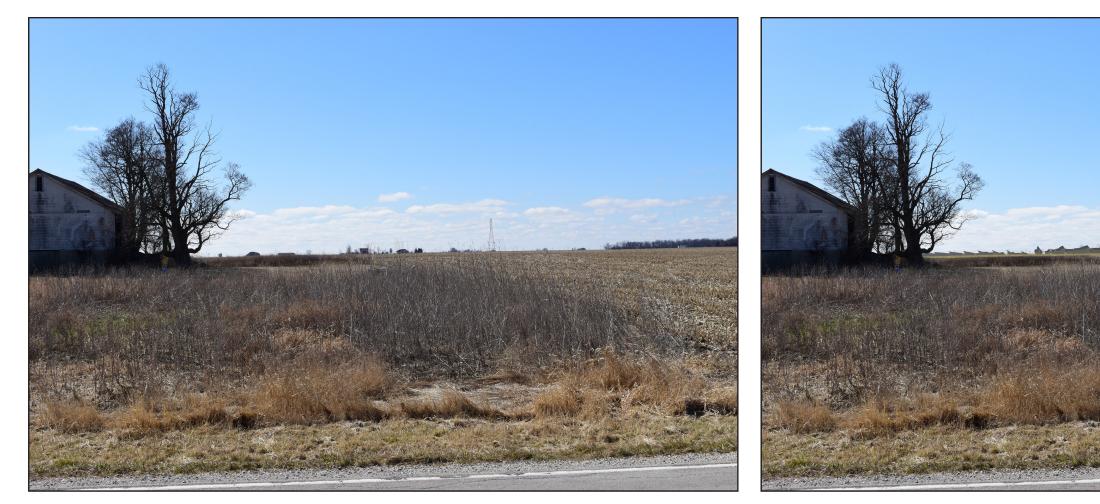

Viewpoint Location and Approximate Angle of View and Distance to the Project.

Proposed East View from W. Dupont Road.

Photo Data:

Latitude / Longitude:

Approximate Distance from Nearest Panels (out of view):

Photography Date / Time:

Camera Make / Model: Focal Length: Photographer:

41° 18' 16.35"N, 88° 33' 04.71"W

286 feet

March 14,2023 / 11:45 a.m. Nikon D5600 48 mm Stantec

Client/Project RWE Solar Development, LLC Buffalo Solar Project Grundy County, Illinois Figure I A2 Title Viewpoint 1 - W. Dupont Road