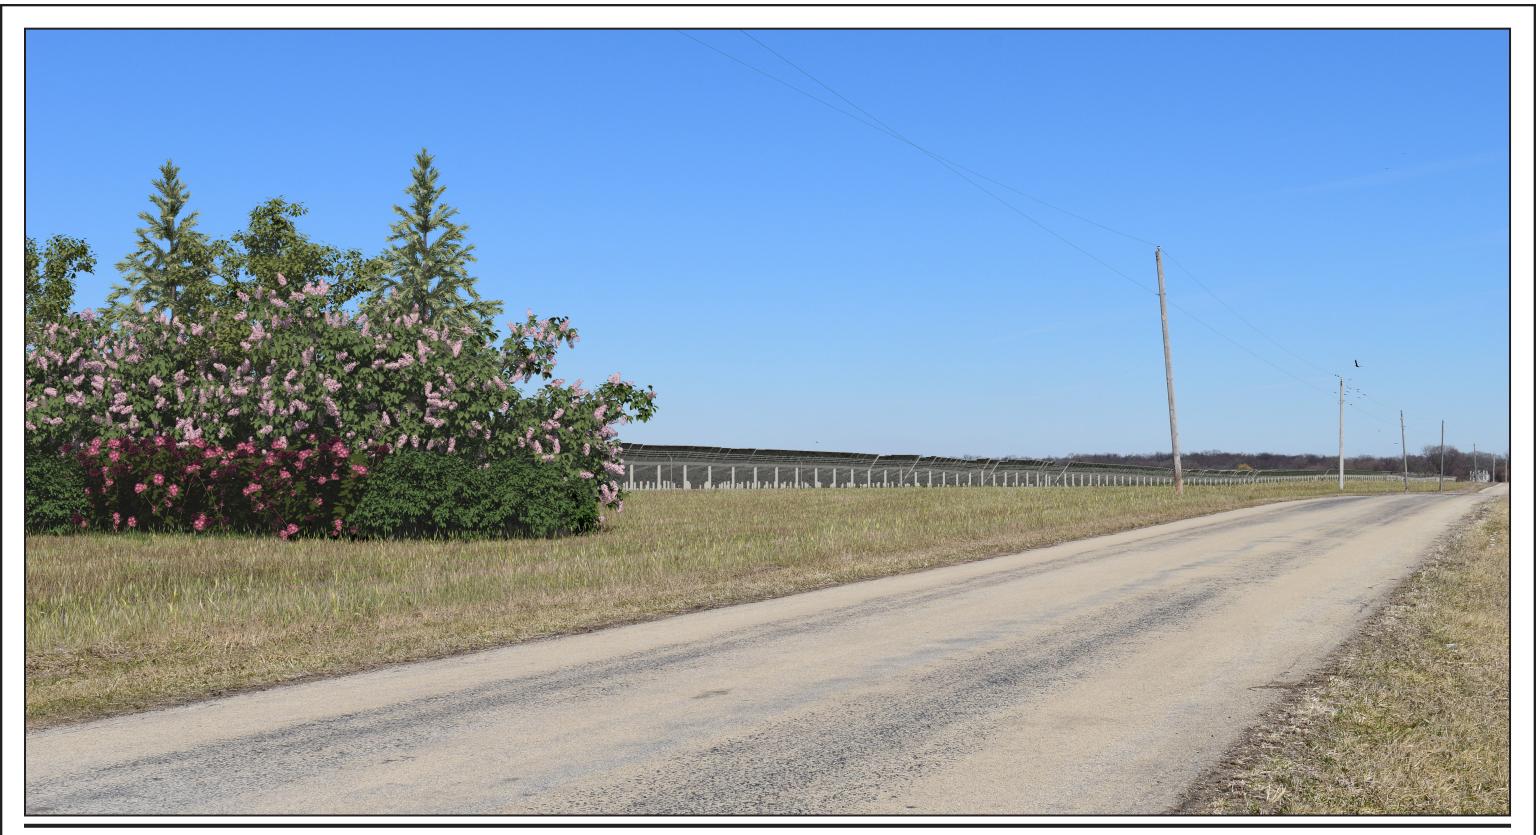

Client/Project

RWE Solar Development, LLC Buffalo Solar Project Grundy County, Illinois Figure No. A1 Title Simulation Map

Proposed View - Illustrating Mitigation One Year After Install

Proposed View - Illustrating Mitigation Ten Years After Install

Viewpoint Location and Approximate Angle of View and Distance to the Project.

Proposed East View from W. Dupont Road.

Photo Data:

Latitude / Longitude:

Approximate Distance from Nearest Panels (out of view):

Photography Date / Time:

Camera Make / Model: Focal Length: Photographer:

41° 18' 16.35"N, 88° 33' 04.71"W

286 feet

March 14,2023 / 11:45 a.m. Nikon D5600 48 mm Stantec

Client/Project RWE Solar Development, LLC Buffalo Solar Project Grundy County, Illinois Figure I A2 Title Viewpoint 1 - W. Dupont Road