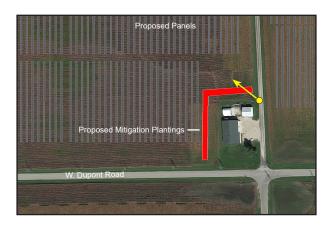

Client/Project

RWE Solar Development, LLC Buffalo Solar Project Grundy County, Illinois Figure No. A1 Title Simulation Map

Proposed View - Illustrating Mitigation One Year After Install

Proposed View - Illustrating Mitigation Ten Years After Install