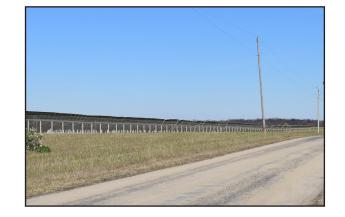

Viewpoint Location and Approximate Angle of View and Distance to the Project.

Proposed East View from W. Dupont Road.

Photo Data:

Latitude / Longitude:

Approximate Distance from Nearest Panels (out of view):

Photography Date / Time:

Camera Make / Model: Focal Length: Photographer:

41° 18' 16.35"N, 88° 33' 04.71"W

286 feet

March 14,2023 / 11:45 a.m. Nikon D5600 48 mm Stantec

Client/Project RWE Solar Development, LLC Buffalo Solar Project Grundy County, Illinois Figure I A2 Title Viewpoint 1 - W. Dupont Road