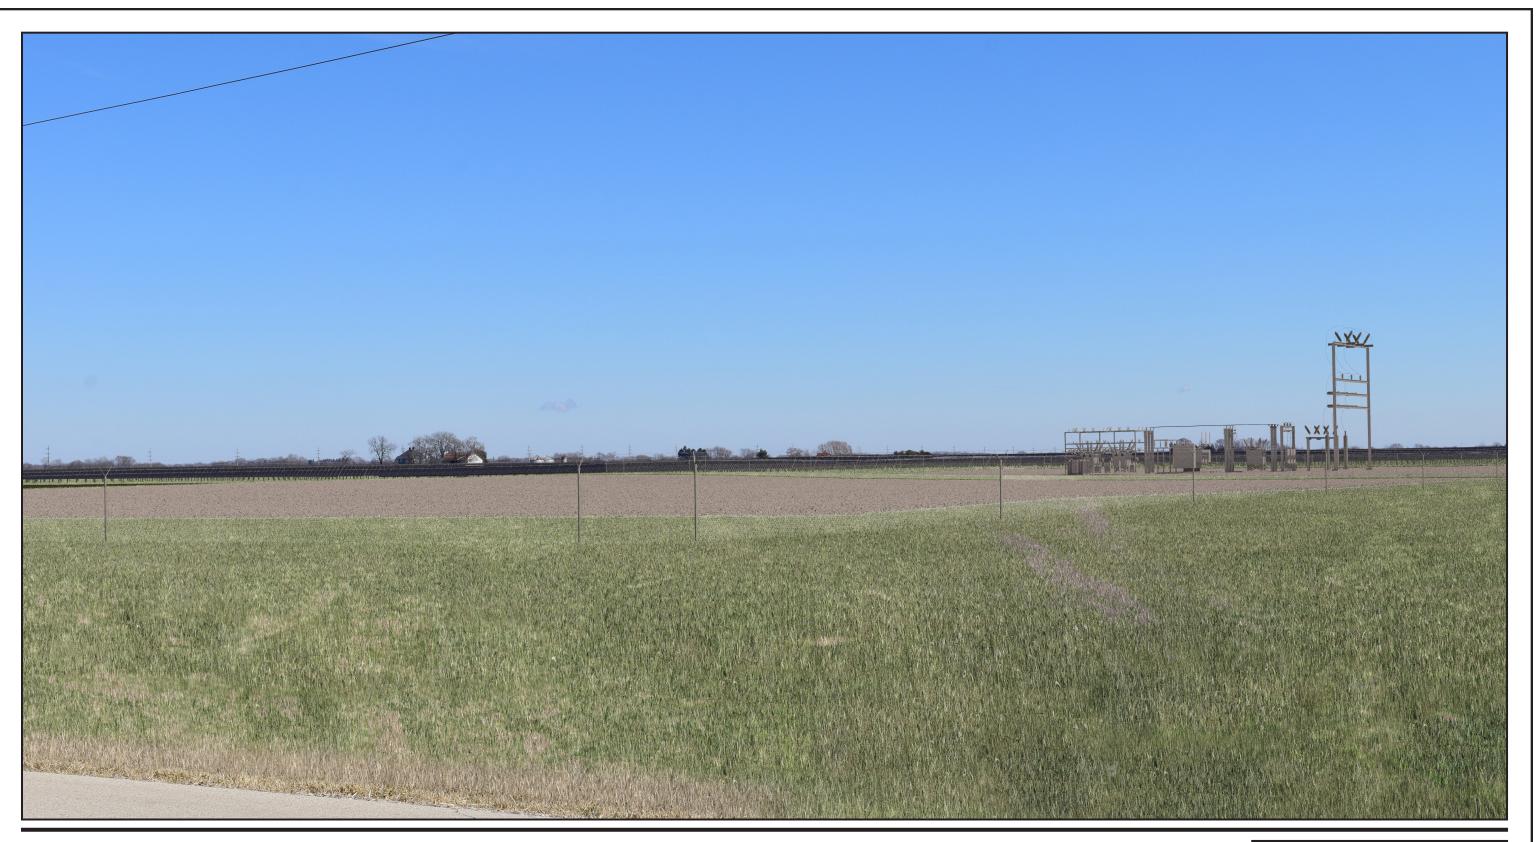

Existing View

Proposed South View from W. Dupont Road.

Proposed View - Illustrating Mitigation One Year After Install

Proposed View - Illustrating Mitigation Ten Years After Install

Viewpoint Location and Approximate Angle of View and Distance to the Project.

| Photo Data: |
|-------------|
|-------------|

| Latitude / Longitude:                                      | 41° 18' 17.44"N,<br>88° 31' 32.84"W |
|------------------------------------------------------------|-------------------------------------|
| Approximate Distance from<br>Nearest Panels (out of view): | 622 feet                            |
| Photography Date / Time:                                   | March 14,2022 /<br>10:58 a.m.       |
| Camera Make / Model:                                       | Nikon D5600                         |
| Focal Length:                                              | 48 mm                               |
| Photographer:                                              | Stantec                             |
|                                                            |                                     |

| Client/Project             |  |
|----------------------------|--|
| RWE Solar Development, LLC |  |
| Buffalo Solar Project      |  |
| Grundy County, Illinois    |  |
|                            |  |
| Figure No.                 |  |
| A6                         |  |
| Title                      |  |
| Viewpoint E W/ Dunant Dood |  |