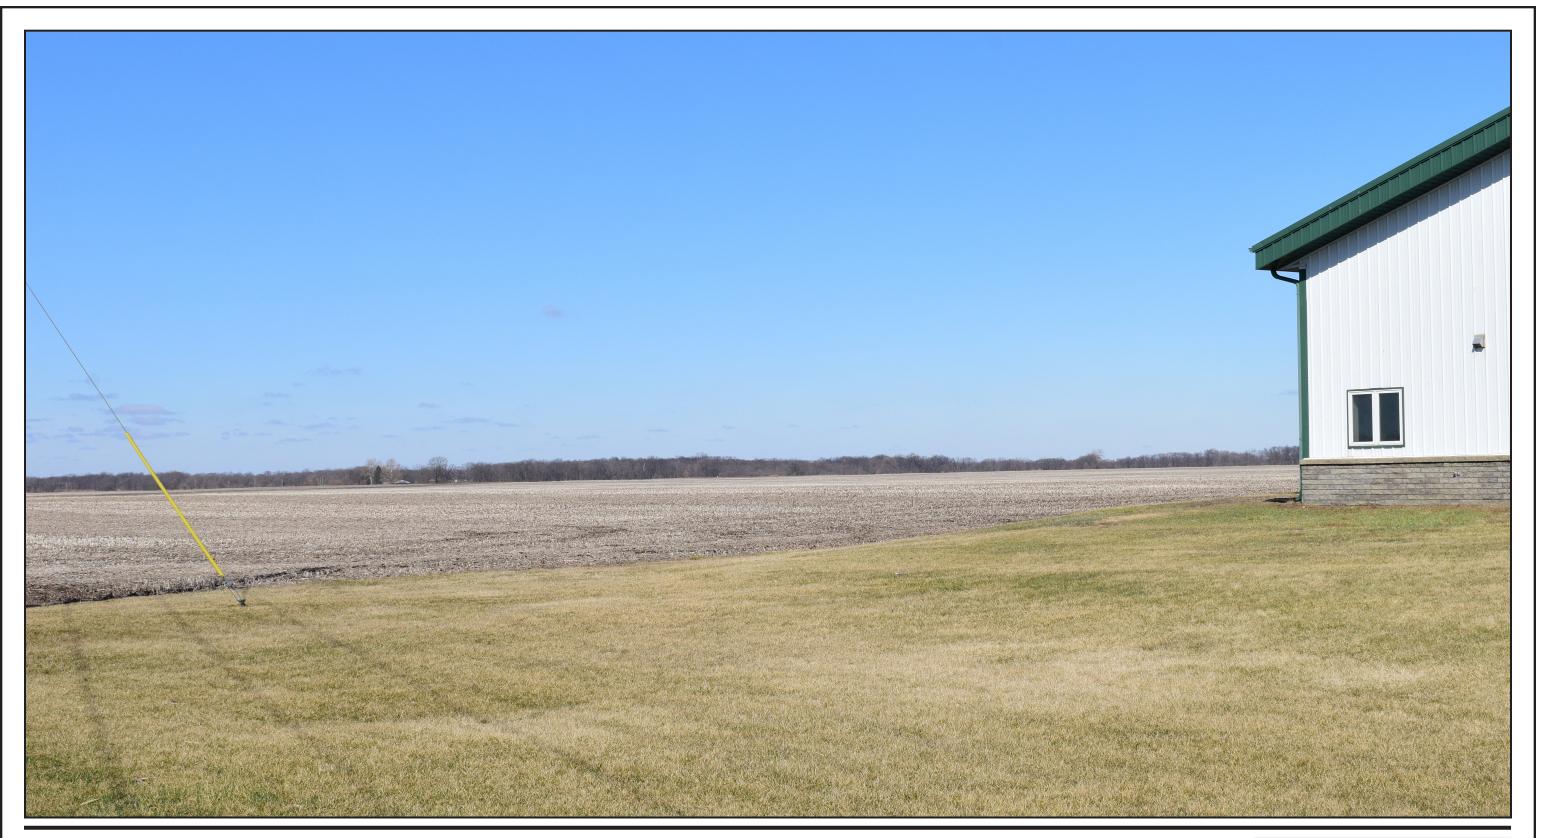

Viewpoint Location and Approximate Angle of View and Distance to the Project.

Proposed East View from W. Dupont Road.

Photo Data:

Latitude / Longitude:

Approximate Distance from Nearest Panels (out of view):

Photography Date / Time:

Camera Make / Model: Focal Length: Photographer:

41° 18' 16.35"N, 88° 33' 04.71"W

286 feet

March 14,2023 / 11:45 a.m. Nikon D5600 48 mm Stantec

Client/Project RWE Solar Development, LLC Buffalo Solar Project Grundy County, Illinois Figure I A2 Title Viewpoint 1 - W. Dupont Road