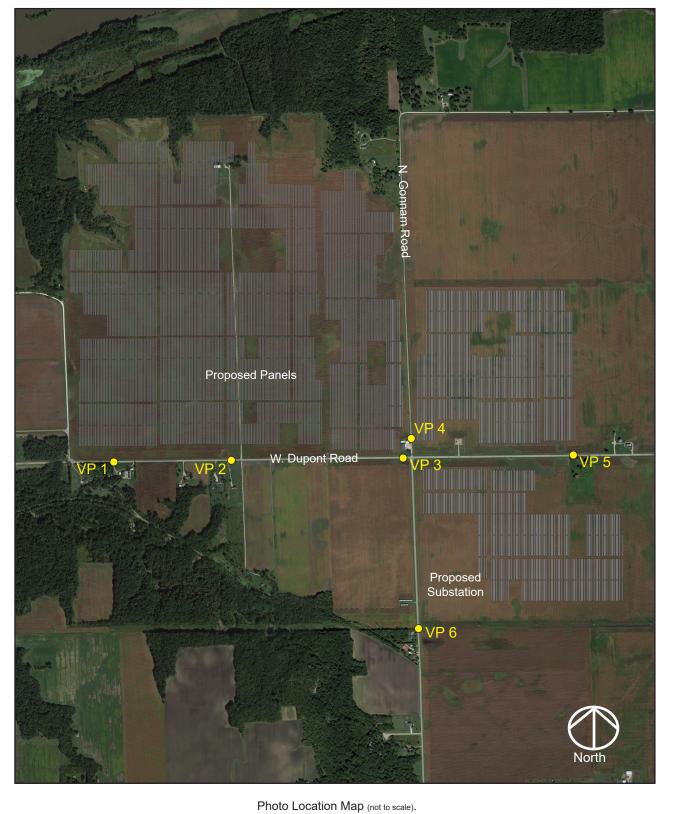

Client/Project

RWE Solar Development, LLC Buffalo Solar Project Grundy County, Illinois Figure No. A1 Title Simulation Map

Proposed View - Illustrating Mitigation One Year After Install

Proposed View - Illustrating Mitigation Ten Years After Install

Viewpoint Location and Approximate Angle of View and Distance to the Project.

Proposed East View from W. Dupont Road.

Photo Data:

Latitude / Longitude:

Approximate Distance from Nearest Panels (out of view):

Photography Date / Time:

Camera Make / Model: Focal Length: Photographer:

41° 18' 16.35"N, 88° 33' 04.71"W

286 feet

March 14,2023 / 11:45 a.m. Nikon D5600 48 mm Stantec

Client/Project RWE Solar Development, LLC Buffalo Solar Project Grundy County, Illinois Figure I A2 Title Viewpoint 1 - W. Dupont Road