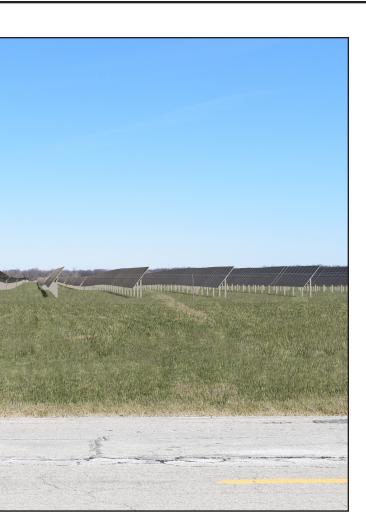

Existing View

Proposed North View from W. Dupont Road.

Proposed View - Illustrating Mitigation One Year After Install

Proposed View - Illustrating Mitigation Ten Years After Install

Viewpoint Location and Approximate Angle of View and Distance to the Project.