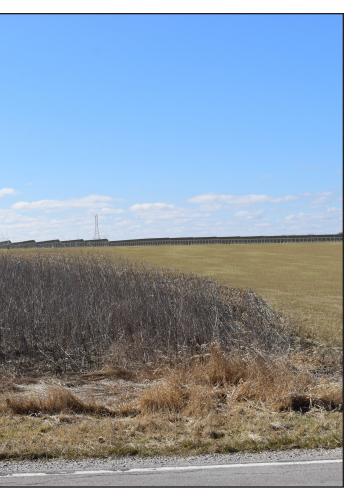

Viewpoint Location and Approximate Angle of View and Distance to the Project.

Proposed East View from W. Dupont Road.

Photo Data:

Latitude / Longitude:

Approximate Distance from Nearest Panels (out of view):

Photography Date / Time:

Camera Make / Model: Focal Length: Photographer:

41° 18' 16.35"N, 88° 33' 04.71"W

286 feet

March 14,2023 / 11:45 a.m. Nikon D5600 48 mm Stantec

Client/Project RWE Solar Development, LLC Buffalo Solar Project Grundy County, Illinois Figure I A2 Title Viewpoint 1 - W. Dupont Road