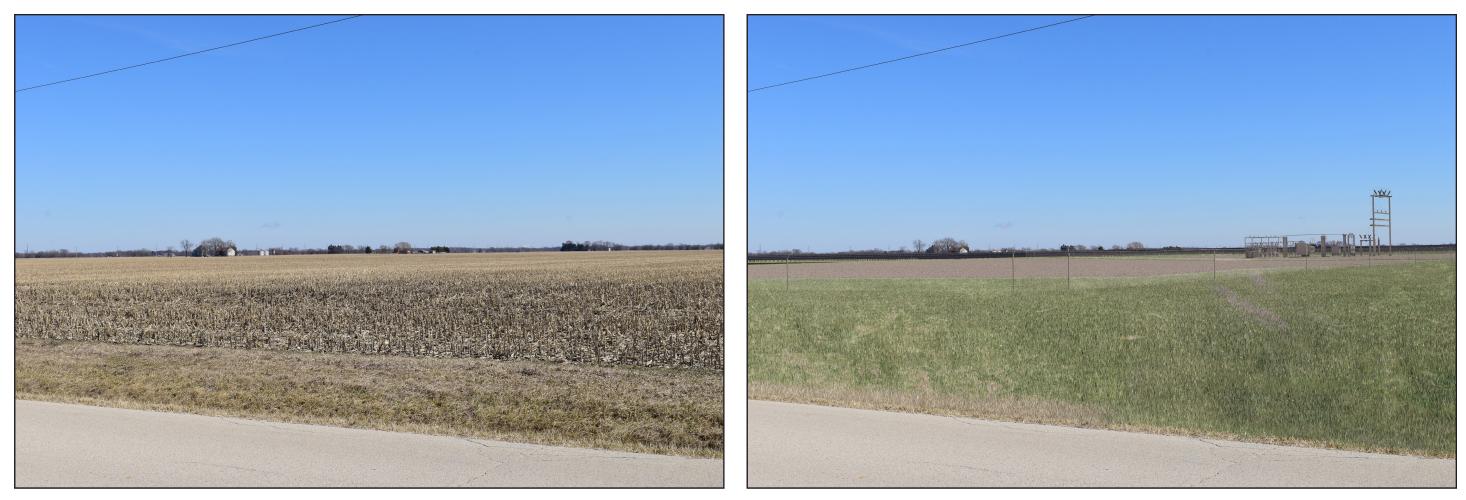

Client/Project RWE Solar Development, LLC Buffalo Solar Project Grundy County, Illinois Figure No. A6-d Title Viewpoint 5 - W. Dupont Road

Proposed Northeast View from N. Gonnam Road.

Proposed View - Illustrating Mitigation One Year After Install

Proposed View - Illustrating Mitigation Ten Years After Install

Viewpoint Location and Approximate Angle of View and Distance to the Project.

| Photo Data:                                         |                                     |
|-----------------------------------------------------|-------------------------------------|
| Latitude / Longitude:                               | 41° 17' 51.05"N,<br>88° 32' 03.98"W |
| Approximate Distance from the Substation (in view): | 860 feet                            |
| Photography Date / Time:                            | March 14,2023 /<br>12:31 p.m.       |
| Camera Make / Model:                                | Nikon D5600                         |
| Focal Length:                                       | 48 mm                               |
| Photographer:                                       | Stantec                             |
|                                                     |                                     |

| Client/Project             |
|----------------------------|
| RWE Solar Development, LLC |
| Buffalo Solar Project      |
| 5                          |
| Grundy County, Illinois    |
| Figure No.                 |
| A7                         |
| AI                         |
| Title                      |
| Viewpoint 6 N. Connam Poad |

Viewpoint 6 - N. Gonnam Road

Client/Project RWE Solar Development, LLC Buffalo Solar Project Grundy County, Illinois Figure No. A7-a Title Viewpoint 6 - N. Gonnam Road

Note: Panels shown in most upright position (worst case).