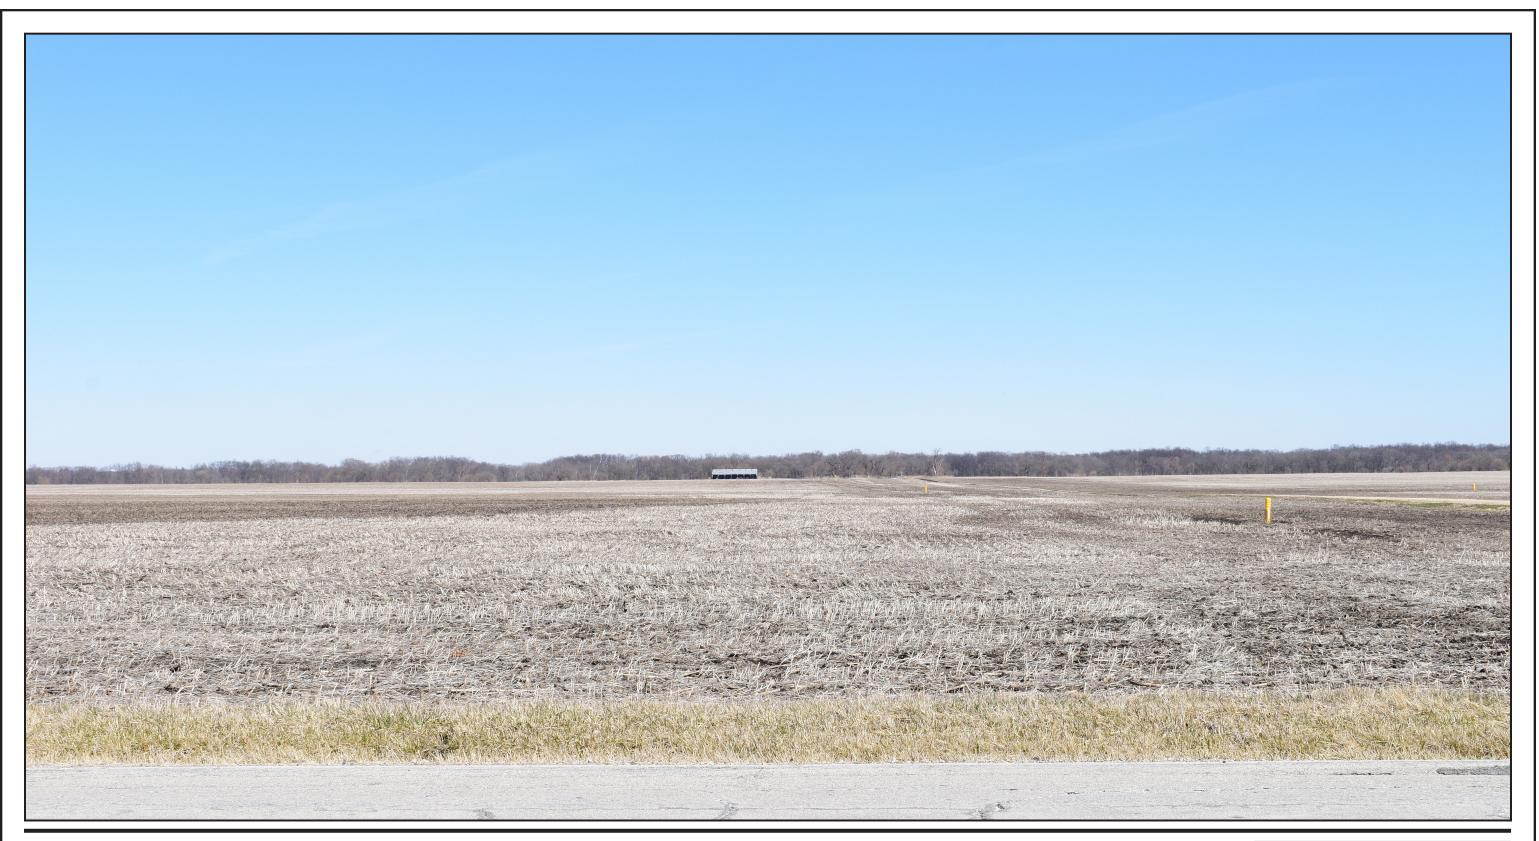

Existing View

Proposed North View from W. Dupont Road.

Proposed View - Illustrating Mitigation One Year After Install

Proposed View - Illustrating Mitigation Ten Years After Install

Viewpoint Location and Approximate Angle of View and Distance to the Project.