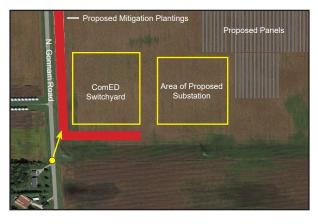

Client/Project RWE Solar Development, LLC Buffalo Solar Project Grundy County, Illinois Figure No. A6-d Title Viewpoint 5 - W. Dupont Road

Proposed Northeast View from N. Gonnam Road.

Proposed View - Illustrating Mitigation One Year After Install

Proposed View - Illustrating Mitigation Ten Years After Install

Viewpoint Location and Approximate Angle of View and Distance to the Project.

| Photo Data:                                         |                                     |
|-----------------------------------------------------|-------------------------------------|
| Latitude / Longitude:                               | 41° 17' 51.05"N,<br>88° 32' 03.98"W |
| Approximate Distance from the Substation (in view): | 860 feet                            |
| Photography Date / Time:                            | March 14,2023 /<br>12:31 p.m.       |
| Camera Make / Model:                                | Nikon D5600                         |
| Focal Length:                                       | 48 mm                               |
| Photographer:                                       | Stantec                             |
|                                                     |                                     |

| Client/Project             |
|----------------------------|
| RWE Solar Development, LLC |
| Buffalo Solar Project      |
| 5                          |
| Grundy County, Illinois    |
| Figure No.                 |
| A7                         |
| AI                         |
| Title                      |
| Viewpoint 6 N. Connam Poad |

Viewpoint 6 - N. Gonnam Road

Client/Project RWE Solar Development, LLC Buffalo Solar Project Grundy County, Illinois Figure No. A7-a Title Viewpoint 6 - N. Gonnam Road

Note: Panels shown in most upright position (worst case).