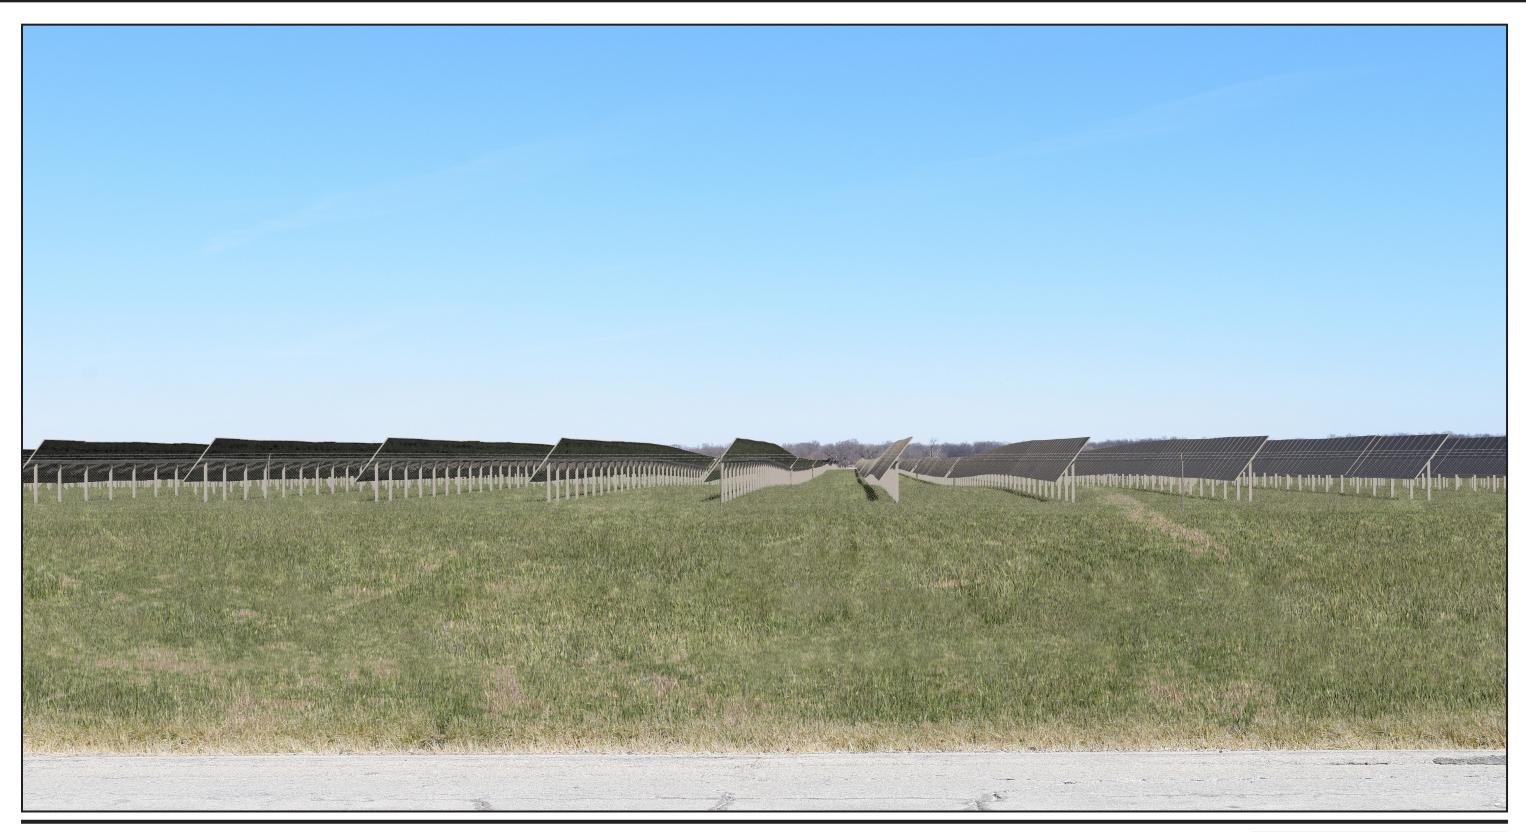

Existing View

Proposed North View from W. Dupont Road.

Proposed View - Illustrating Mitigation One Year After Install

Proposed View - Illustrating Mitigation Ten Years After Install

Viewpoint Location and Approximate Angle of View and Distance to the Project.