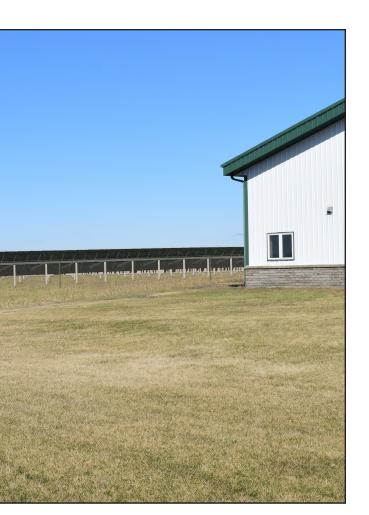

Viewpoint Location and Approximate Angle of View and Distance to the Project.

Proposed East View from W. Dupont Road.

Photo Data:

Latitude / Longitude:

Approximate Distance from Nearest Panels (out of view):

Photography Date / Time:

Camera Make / Model: Focal Length: Photographer:

41° 18' 16.35"N, 88° 33' 04.71"W

286 feet

March 14,2023 / 11:45 a.m. Nikon D5600 48 mm Stantec

Client/Project RWE Solar Development, LLC Buffalo Solar Project Grundy County, Illinois Figure I A2 Title Viewpoint 1 - W. Dupont Road