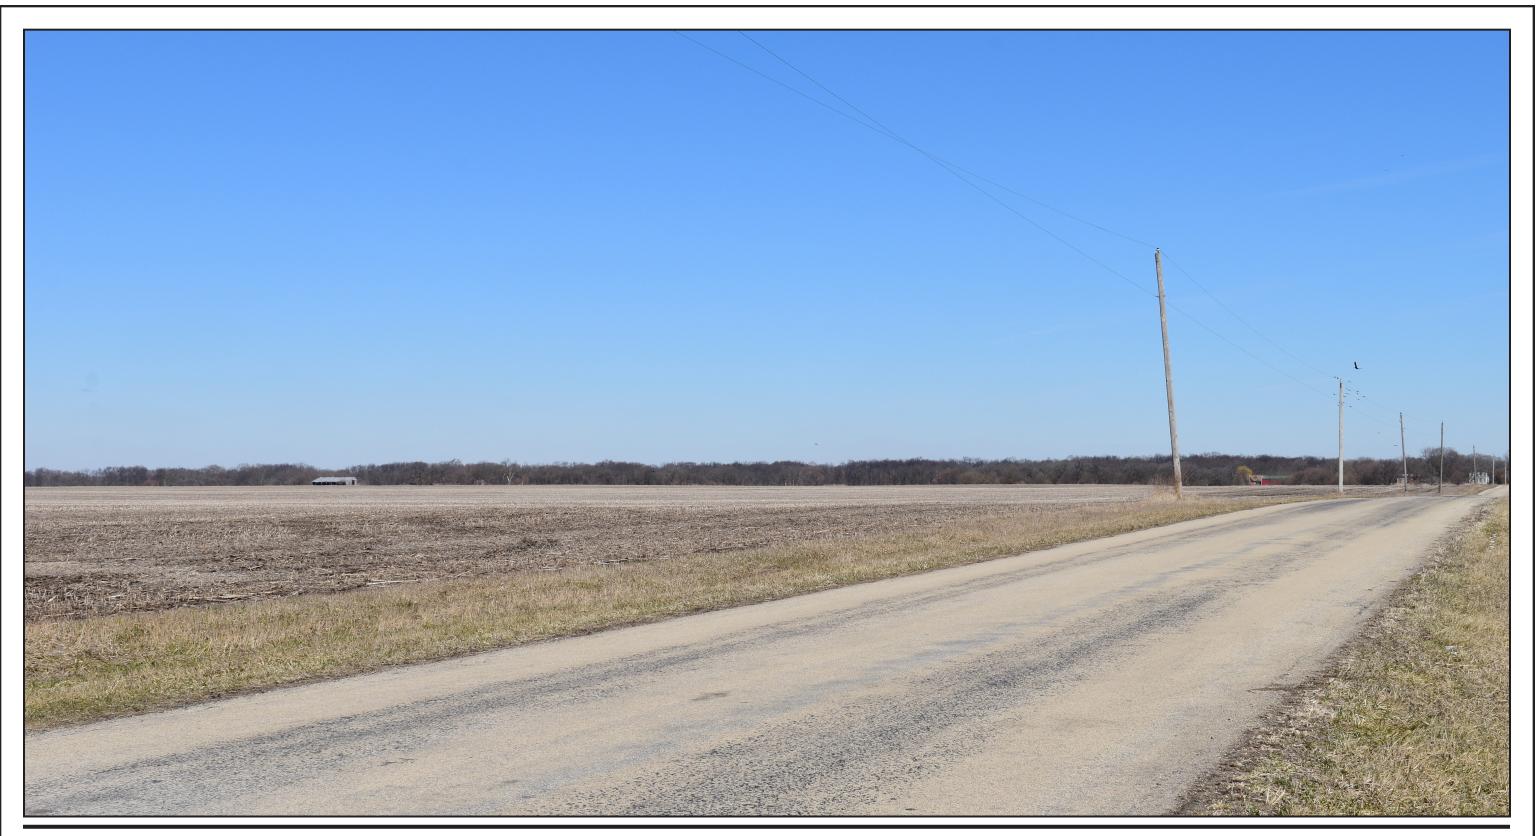

Existing View

Proposed Northwest View from W. Dupont Road.

Proposed View - Illustrating Mitigation One Year After Install

Proposed View - Illustrating Mitigation Ten Years After Install

Viewpoint Location and Approximate Angle of View and Distance to the Project.

| Photo Data: |  |
|-------------|--|
|-------------|--|

| Latitude / Longitude:                                  | 41° 18' 17.17"N,<br>88° 32' 06.37"W |
|--------------------------------------------------------|-------------------------------------|
| Approximate Distance from<br>Nearest Panels (in view): | 217 feet                            |
| Photography Date / Time:                               | March 14,2023 /<br>11:06 a.m.       |
| Camera Make / Model:                                   | Nikon D5600                         |
| Focal Length:                                          | 48 mm                               |
| Photographer:                                          | Stantec                             |
|                                                        |                                     |