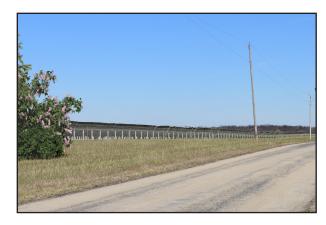

Existing View

Proposed North View from W. Dupont Road.

Proposed View - Illustrating Mitigation One Year After Install

Proposed View - Illustrating Mitigation Ten Years After Install

Viewpoint Location and Approximate Angle of View and Distance to the Project.

| Photo Data:                                                |                                     |
|------------------------------------------------------------|-------------------------------------|
| Latitude / Longitude:                                      | 41° 18' 16.66"N,<br>88° 32' 41.54"W |
| Approximate Distance from<br>Nearest Panels (out of view): | 257 feet                            |
| Photography Date / Time:                                   | March 14, 2023 /<br>11:36 a.m.      |
| Camera Make / Model:                                       | Nikon D5600                         |
| Focal Length:                                              | 48 mm                               |
| Photographer:                                              | Stantec                             |
|                                                            |                                     |