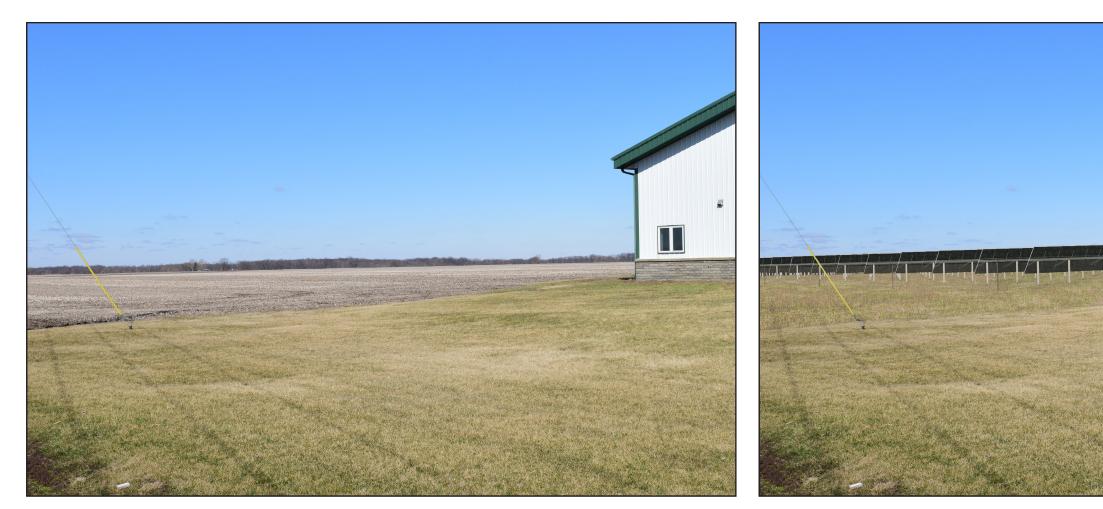

Viewpoint Location and Approximate Angle of View and Distance to the Project.

Proposed East View from W. Dupont Road.

Photo Data:

Latitude / Longitude:

Approximate Distance from Nearest Panels (out of view):

Photography Date / Time:

Camera Make / Model: Focal Length: Photographer:

41° 18' 16.35"N, 88° 33' 04.71"W

286 feet

March 14,2023 / 11:45 a.m. Nikon D5600 48 mm Stantec

Client/Project RWE Solar Development, LLC Buffalo Solar Project Grundy County, Illinois Figure I A2 Title Viewpoint 1 - W. Dupont Road