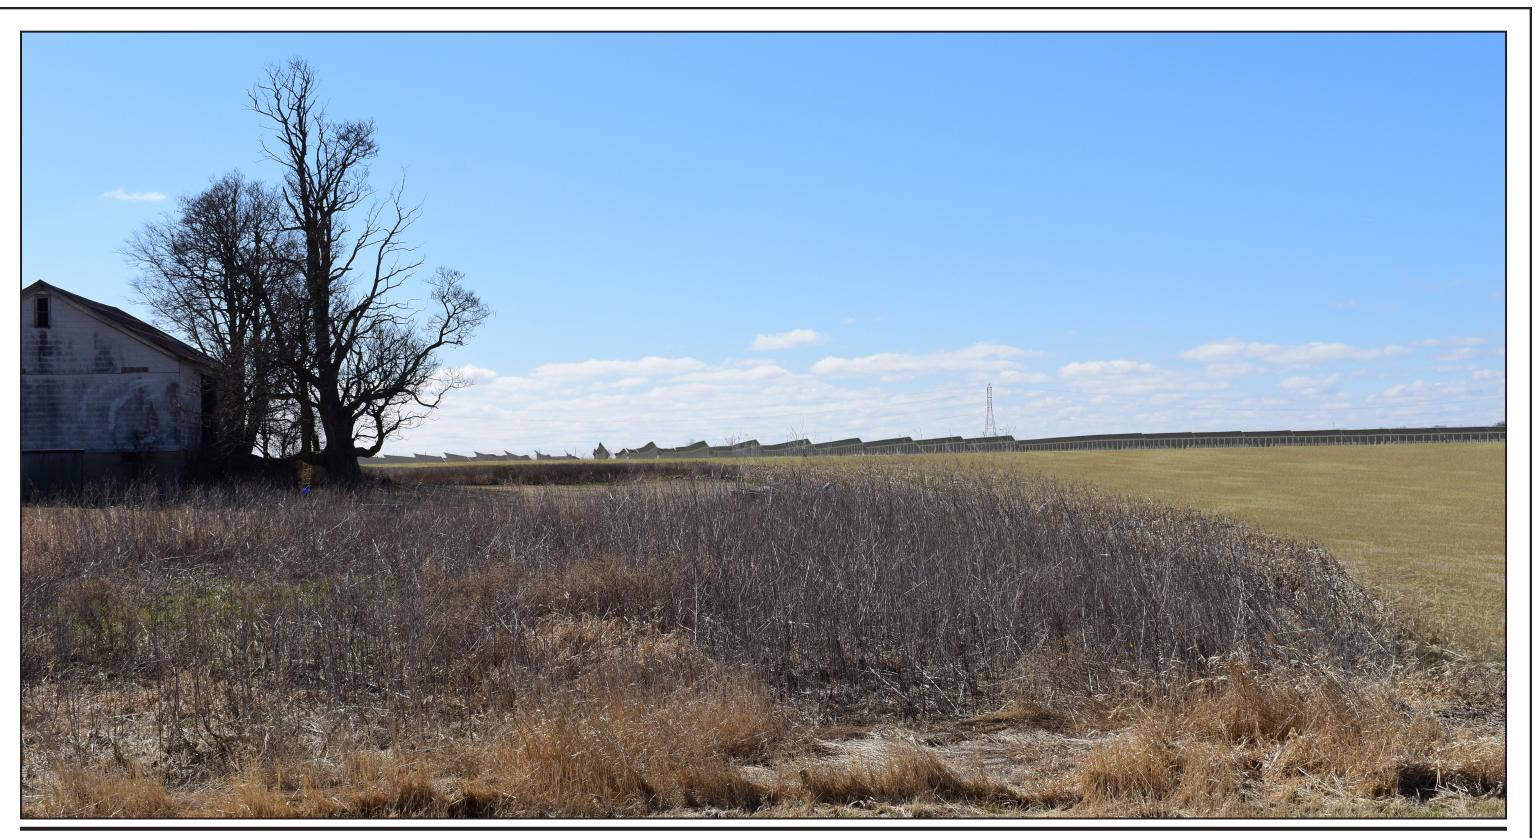

Client/Project RWE Solar Development, LLC Buffalo Solar Project Grundy County, Illinois Figure No. A2-a Title Viewpoint 1 - W. Dupont Road

Note: Panels shown in most upright position (worst case).

Client/Project RWE Solar Development, LLC Buffalo Solar Project Grundy County, Illinois Figure No. A2-b Title Viewpoint 1 - W. Dupont Road