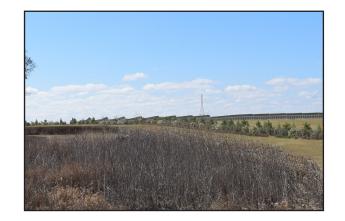

Viewpoint Location and Approximate Angle of View and Distance to the Project.

Proposed East View from W. Dupont Road.

Photo Data:

Latitude / Longitude:

Approximate Distance from Nearest Panels (out of view):

Photography Date / Time:

Camera Make / Model: Focal Length: Photographer:

41° 18' 16.35"N, 88° 33' 04.71"W

286 feet

March 14,2023 / 11:45 a.m. Nikon D5600 48 mm Stantec

Client/Project RWE Solar Development, LLC Buffalo Solar Project Grundy County, Illinois Figure I A2 Title Viewpoint 1 - W. Dupont Road