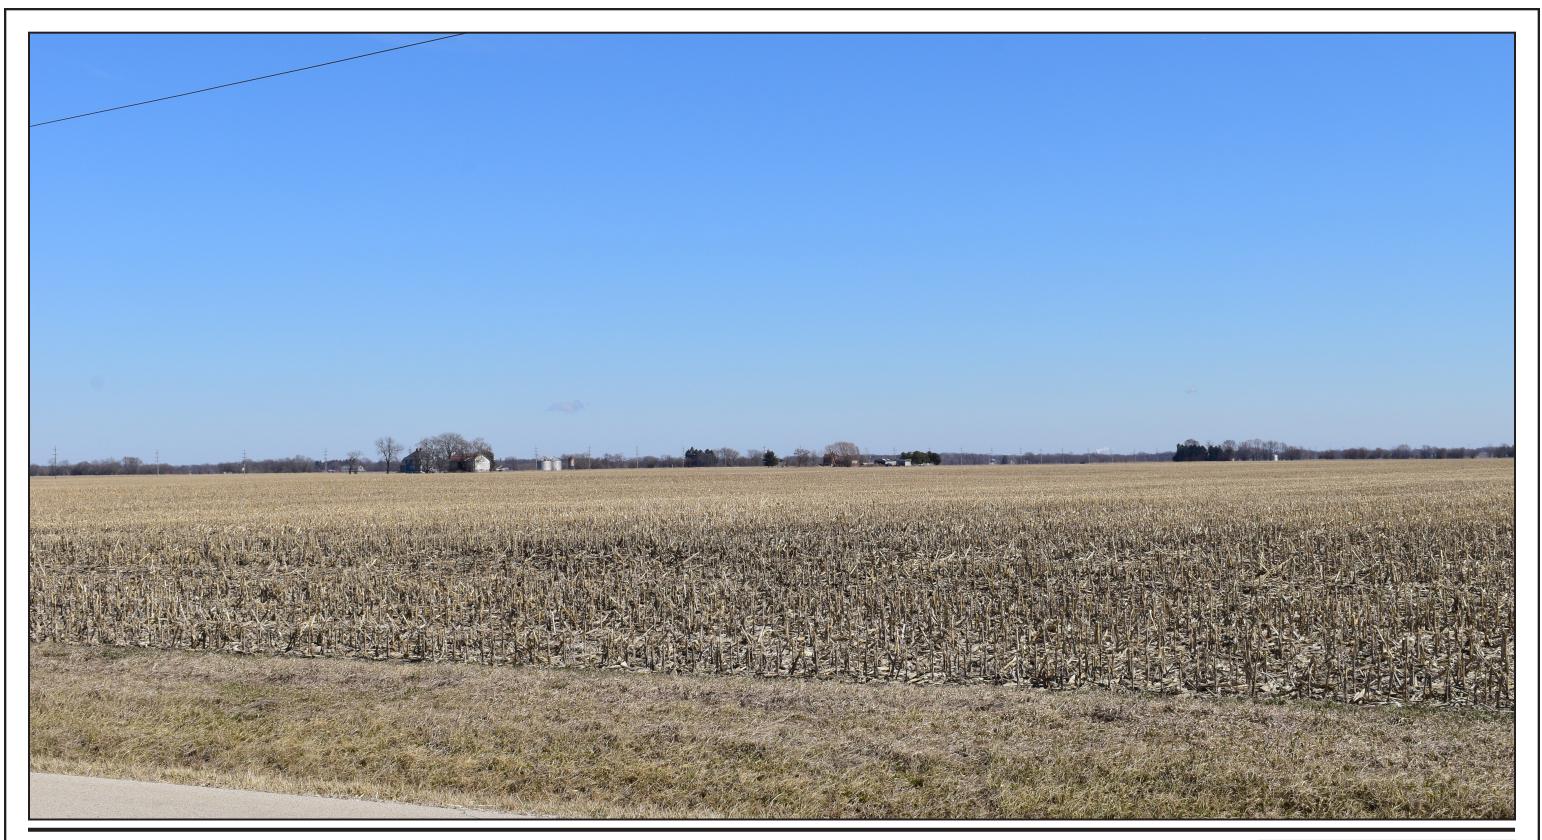

Existing View

Proposed South View from W. Dupont Road.

Proposed View - Illustrating Mitigation One Year After Install

Proposed View - Illustrating Mitigation Ten Years After Install

Viewpoint Location and Approximate Angle of View and Distance to the Project.

| Photo Data: |
|-------------|
|-------------|

| Latitude / Longitude:                                      | 41° 18' 17.44"N,<br>88° 31' 32.84"W |
|------------------------------------------------------------|-------------------------------------|
| Approximate Distance from<br>Nearest Panels (out of view): | 622 feet                            |
| Photography Date / Time:                                   | March 14,2022 /<br>10:58 a.m.       |
| Camera Make / Model:                                       | Nikon D5600                         |
| Focal Length:                                              | 48 mm                               |
| Photographer:                                              | Stantec                             |
|                                                            |                                     |

| Client/Project             |  |
|----------------------------|--|
| RWE Solar Development, LLC |  |
| Buffalo Solar Project      |  |
| Grundy County, Illinois    |  |
|                            |  |
| Figure No.                 |  |
| A6                         |  |
| Title                      |  |
| Viewpoint E W/ Dunant Dood |  |