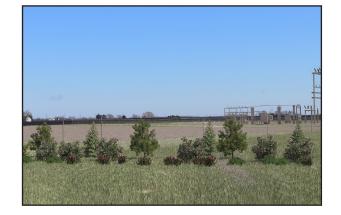

Client/Project RWE Solar Development, LLC Buffalo Solar Project Grundy County, Illinois Figure No. A6-d Title Viewpoint 5 - W. Dupont Road

Proposed Northeast View from N. Gonnam Road.

Proposed View - Illustrating Mitigation One Year After Install

Proposed View - Illustrating Mitigation Ten Years After Install

Viewpoint Location and Approximate Angle of View and Distance to the Project.

| Photo Data:                                         |                                     |
|-----------------------------------------------------|-------------------------------------|
| Latitude / Longitude:                               | 41° 17' 51.05"N,<br>88° 32' 03.98"W |
| Approximate Distance from the Substation (in view): | 860 feet                            |
| Photography Date / Time:                            | March 14,2023 /<br>12:31 p.m.       |
| Camera Make / Model:                                | Nikon D5600                         |
| Focal Length:                                       | 48 mm                               |
| Photographer:                                       | Stantec                             |
|                                                     |                                     |

| Client/Project             |
|----------------------------|
| RWE Solar Development, LLC |
| Buffalo Solar Project      |
| 5                          |
| Grundy County, Illinois    |
| Figure No.                 |
| A7                         |
| AI                         |
| Title                      |
| Viewpoint 6 N. Connam Poad |

Viewpoint 6 - N. Gonnam Road

Client/Project RWE Solar Development, LLC Buffalo Solar Project Grundy County, Illinois Figure No. A7-a Title Viewpoint 6 - N. Gonnam Road

Note: Panels shown in most upright position (worst case).