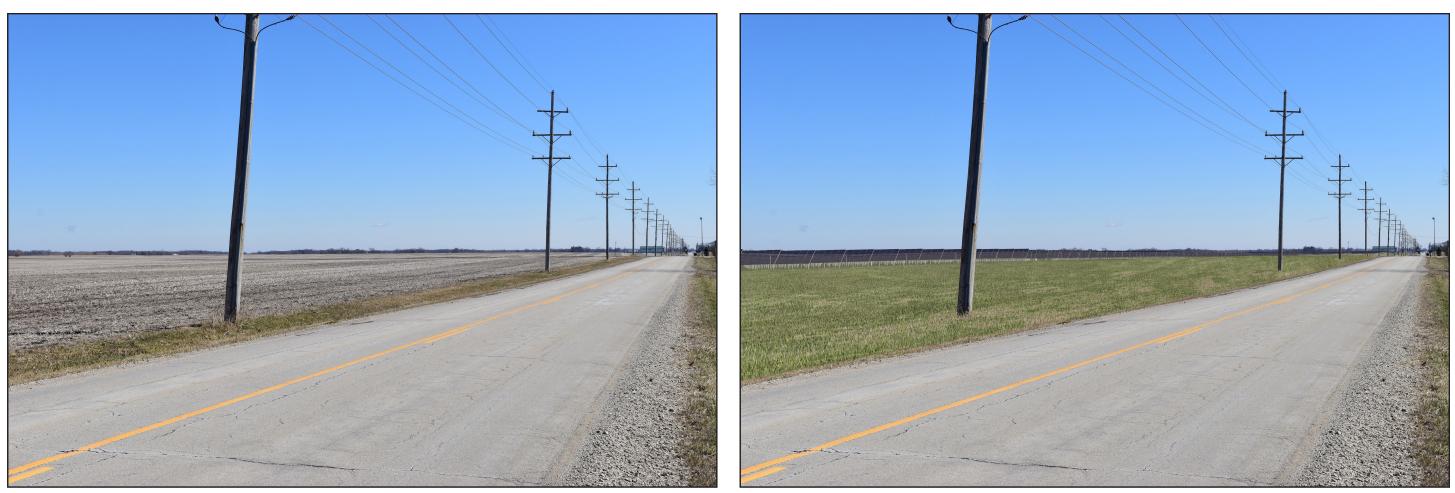

Existing View

Proposed North View from W. Dupont Road.

Proposed View - Illustrating Mitigation One Year After Install

Proposed View - Illustrating Mitigation Ten Years After Install

Viewpoint Location and Approximate Angle of View and Distance to the Project.

| Photo Data:                                                |                                     |
|------------------------------------------------------------|-------------------------------------|
| Latitude / Longitude:                                      | 41° 18' 16.66"N,<br>88° 32' 41.54"W |
| Approximate Distance from<br>Nearest Panels (out of view): | 257 feet                            |
| Photography Date / Time:                                   | March 14, 2023 /<br>11:36 a.m.      |
| Camera Make / Model:                                       | Nikon D5600                         |
| Focal Length:                                              | 48 mm                               |
| Photographer:                                              | Stantec                             |
|                                                            |                                     |