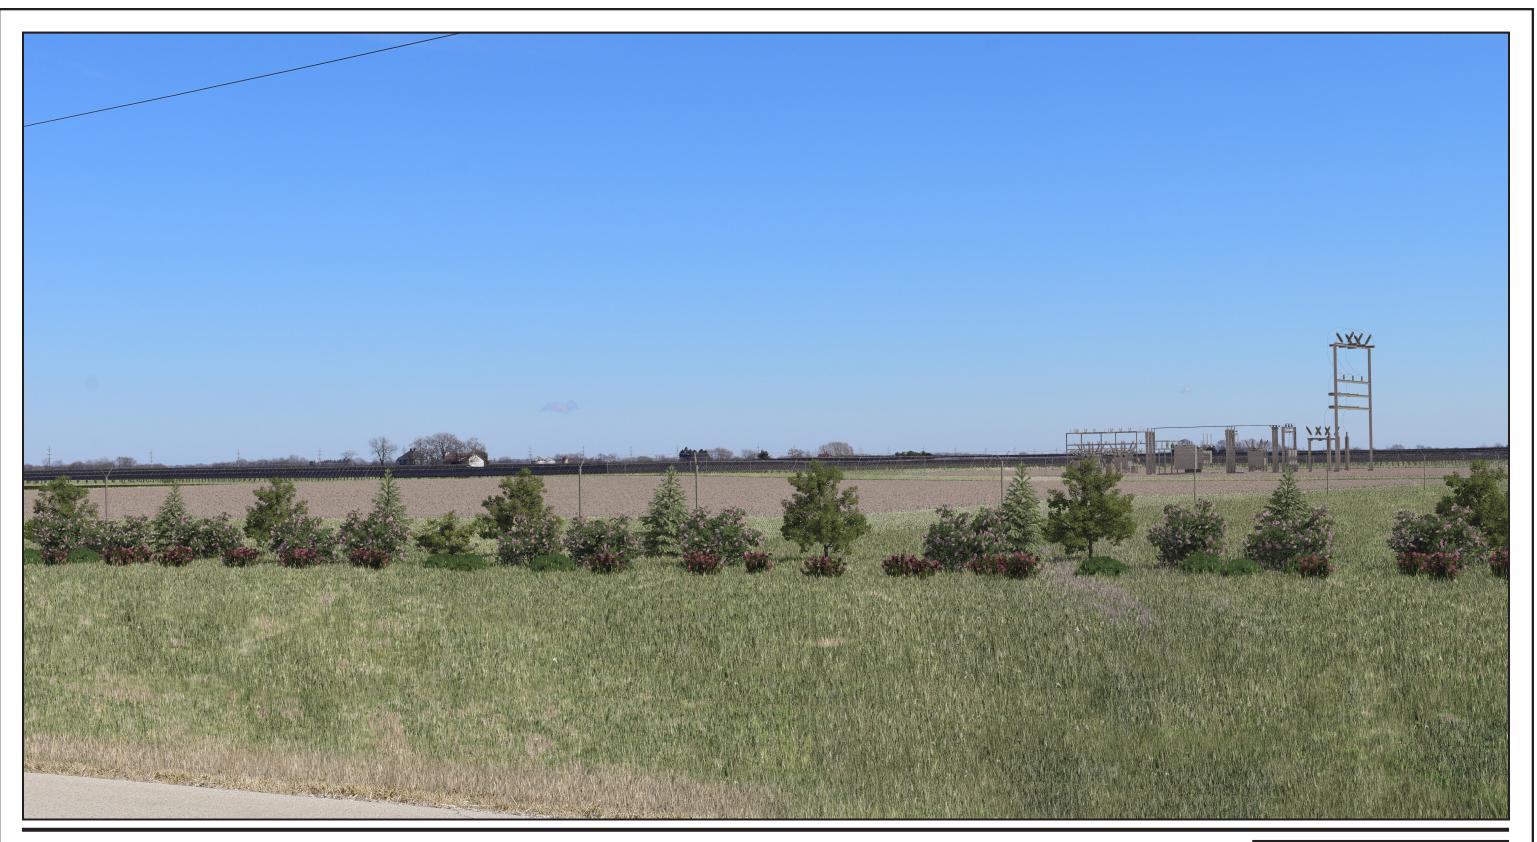

Existing View

Proposed South View from W. Dupont Road.

Proposed View - Illustrating Mitigation One Year After Install

Proposed View - Illustrating Mitigation Ten Years After Install

Viewpoint Location and Approximate Angle of View and Distance to the Project.

| Photo Data: |
|-------------|
|-------------|

| Latitude / Longitude:                                      | 41° 18' 17.44"N,<br>88° 31' 32.84"W |
|------------------------------------------------------------|-------------------------------------|
| Approximate Distance from<br>Nearest Panels (out of view): | 622 feet                            |
| Photography Date / Time:                                   | March 14,2022 /<br>10:58 a.m.       |
| Camera Make / Model:                                       | Nikon D5600                         |
| Focal Length:                                              | 48 mm                               |
| Photographer:                                              | Stantec                             |
|                                                            |                                     |

| Client/Project             |  |
|----------------------------|--|
| RWE Solar Development, LLC |  |
| Buffalo Solar Project      |  |
| Grundy County, Illinois    |  |
|                            |  |
| Figure No.                 |  |
| A6                         |  |
| Title                      |  |
| Viewpoint E W/ Dunant Dood |  |