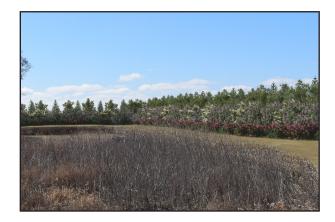

Existing View

Proposed North View from W. Dupont Road.

Proposed View - Illustrating Mitigation One Year After Install

Proposed View - Illustrating Mitigation Ten Years After Install

Viewpoint Location and Approximate Angle of View and Distance to the Project.

| Photo Data:                                                |                                     |
|------------------------------------------------------------|-------------------------------------|
| Latitude / Longitude:                                      | 41° 18' 16.66"N,<br>88° 32' 41.54"W |
| Approximate Distance from<br>Nearest Panels (out of view): | 257 feet                            |
| Photography Date / Time:                                   | March 14, 2023 /<br>11:36 a.m.      |
| Camera Make / Model:                                       | Nikon D5600                         |
| Focal Length:                                              | 48 mm                               |
| Photographer:                                              | Stantec                             |
|                                                            |                                     |