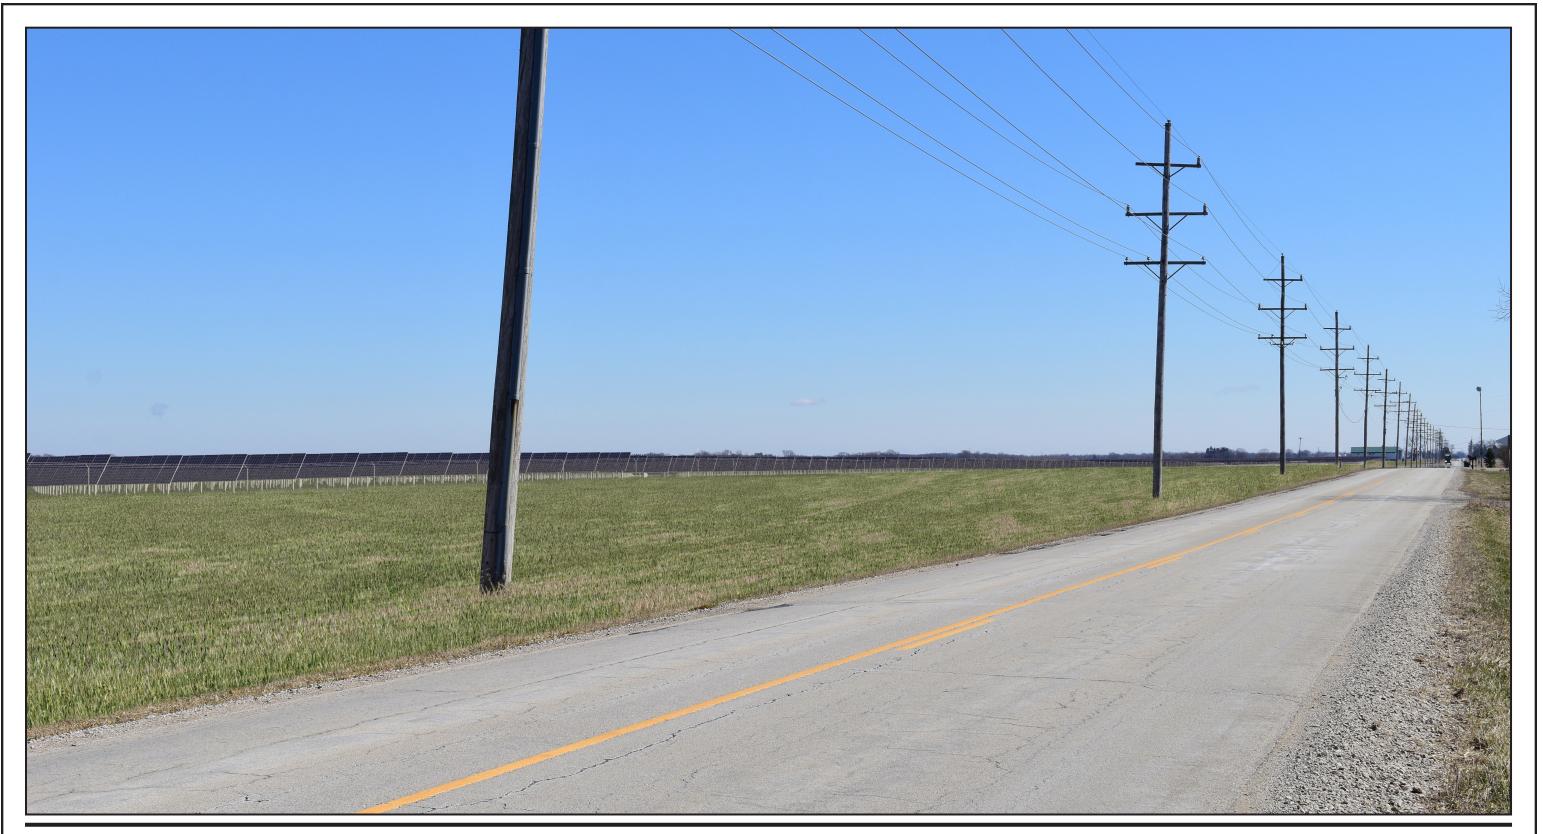

Client/Project

RWE Solar Development, LLC Buffalo Solar Project Grundy County, Illinois Figure No. A1 Title Simulation Map

Proposed View - Illustrating Mitigation One Year After Install

Proposed View - Illustrating Mitigation Ten Years After Install

Viewpoint Location and Approximate Angle of View and Distance to the Project.

Proposed East View from W. Dupont Road.

Photo Data:

Latitude / Longitude:

Approximate Distance from Nearest Panels (out of view):

Photography Date / Time:

Camera Make / Model: Focal Length: Photographer:

41° 18' 16.35"N, 88° 33' 04.71"W

286 feet

March 14,2023 / 11:45 a.m. Nikon D5600 48 mm Stantec

Client/Project RWE Solar Development, LLC Buffalo Solar Project Grundy County, Illinois Figure I A2 Title Viewpoint 1 - W. Dupont Road