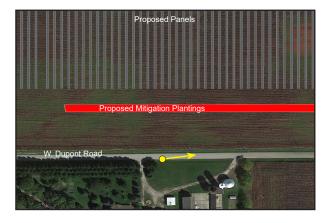

Viewpoint Location and Approximate Angle of View and Distance to the Project.

Proposed East View from W. Dupont Road.

Photo Data:

Latitude / Longitude:

Approximate Distance from Nearest Panels (out of view):

Photography Date / Time:

Camera Make / Model: Focal Length: Photographer:

41° 18' 16.35"N, 88° 33' 04.71"W

286 feet

March 14,2023 / 11:45 a.m. Nikon D5600 48 mm Stantec

Client/Project RWE Solar Development, LLC Buffalo Solar Project Grundy County, Illinois Figure I A2 Title Viewpoint 1 - W. Dupont Road