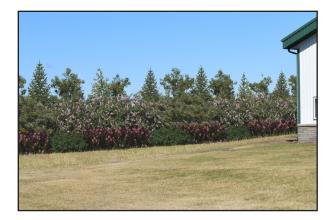

Client/Project

RWE Solar Development, LLC Buffalo Solar Project Grundy County, Illinois Figure No. A1 Title Simulation Map

Proposed View - Illustrating Mitigation One Year After Install

Proposed View - Illustrating Mitigation Ten Years After Install

Viewpoint Location and Approximate Angle of View and Distance to the Project.

Proposed East View from W. Dupont Road.

Photo Data:

Latitude / Longitude:

Approximate Distance from Nearest Panels (out of view):

Photography Date / Time:

Camera Make / Model: Focal Length: Photographer:

41° 18' 16.35"N, 88° 33' 04.71"W

286 feet

March 14,2023 / 11:45 a.m. Nikon D5600 48 mm Stantec

Client/Project RWE Solar Development, LLC Buffalo Solar Project Grundy County, Illinois Figure I A2 Title Viewpoint 1 - W. Dupont Road