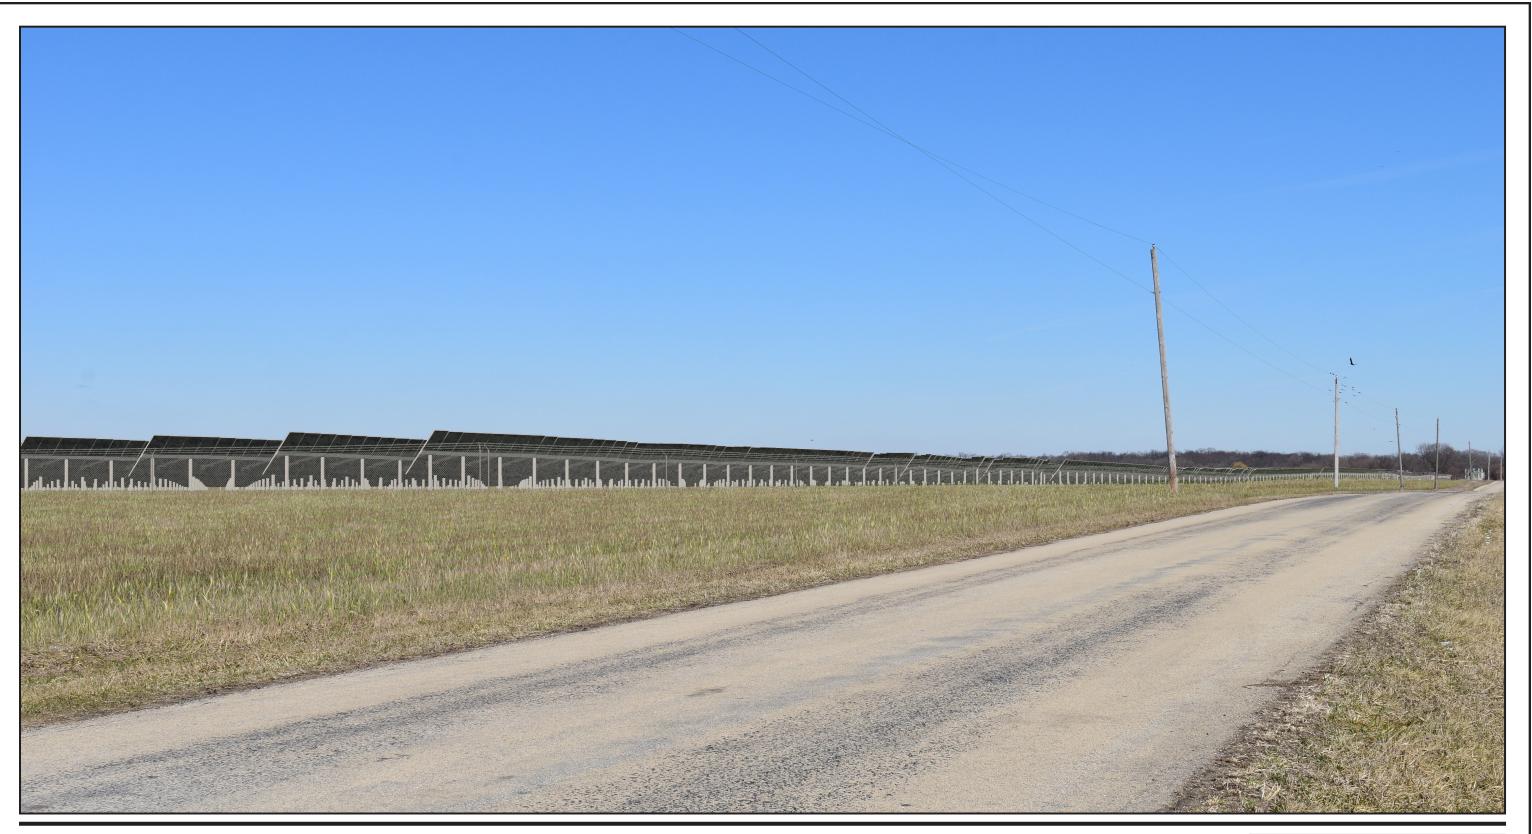

Client/Project

RWE Solar Development, LLC Buffalo Solar Project Grundy County, Illinois Figure No. A1 Title Simulation Map

Proposed View - Illustrating Mitigation One Year After Install

Proposed View - Illustrating Mitigation Ten Years After Install

Viewpoint Location and Approximate Angle of View and Distance to the Project.

Proposed East View from W. Dupont Road.

Photo Data:

Latitude / Longitude:

Approximate Distance from Nearest Panels (out of view):

Photography Date / Time:

Camera Make / Model: Focal Length: Photographer:

41° 18' 16.35"N, 88° 33' 04.71"W

286 feet

March 14,2023 / 11:45 a.m. Nikon D5600 48 mm Stantec

Client/Project RWE Solar Development, LLC Buffalo Solar Project Grundy County, Illinois Figure I A2 Title Viewpoint 1 - W. Dupont Road