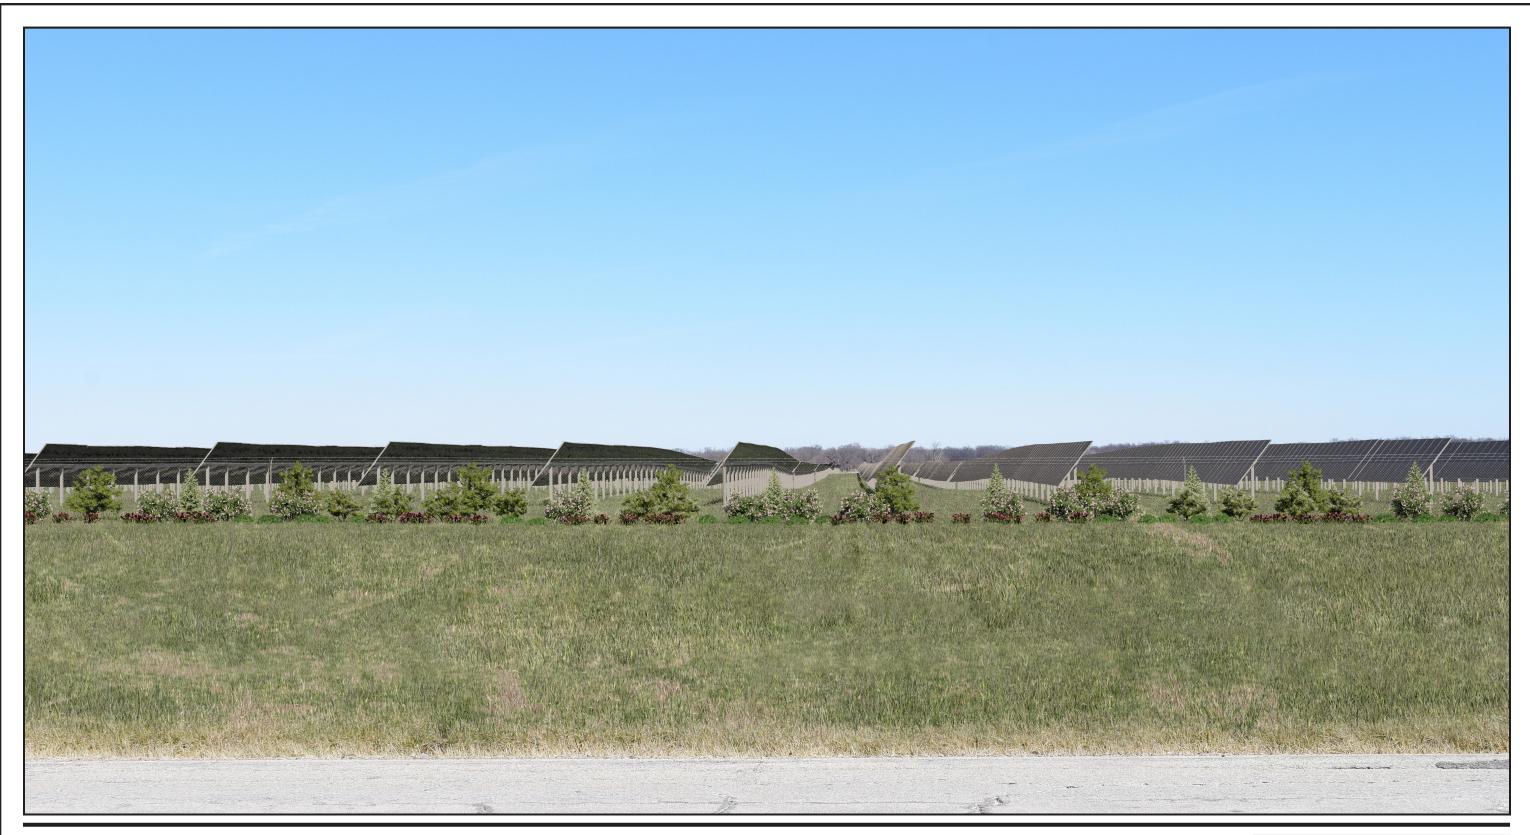

Client/Project

RWE Solar Development, LLC Buffalo Solar Project Grundy County, Illinois Figure No. A1 Title Simulation Map

Proposed View - Illustrating Mitigation One Year After Install

Proposed View - Illustrating Mitigation Ten Years After Install

Client/Project RWE Solar Development, LLC Buffalo Solar Project Grundy County, Illinois Figure No. A2-a Title Viewpoint 1 - W. Dupont Road

Note: Panels shown in most upright position (worst case).

Client/Project RWE Solar Development, LLC Buffalo Solar Project Grundy County, Illinois Figure No. A2-b Title Viewpoint 1 - W. Dupont Road