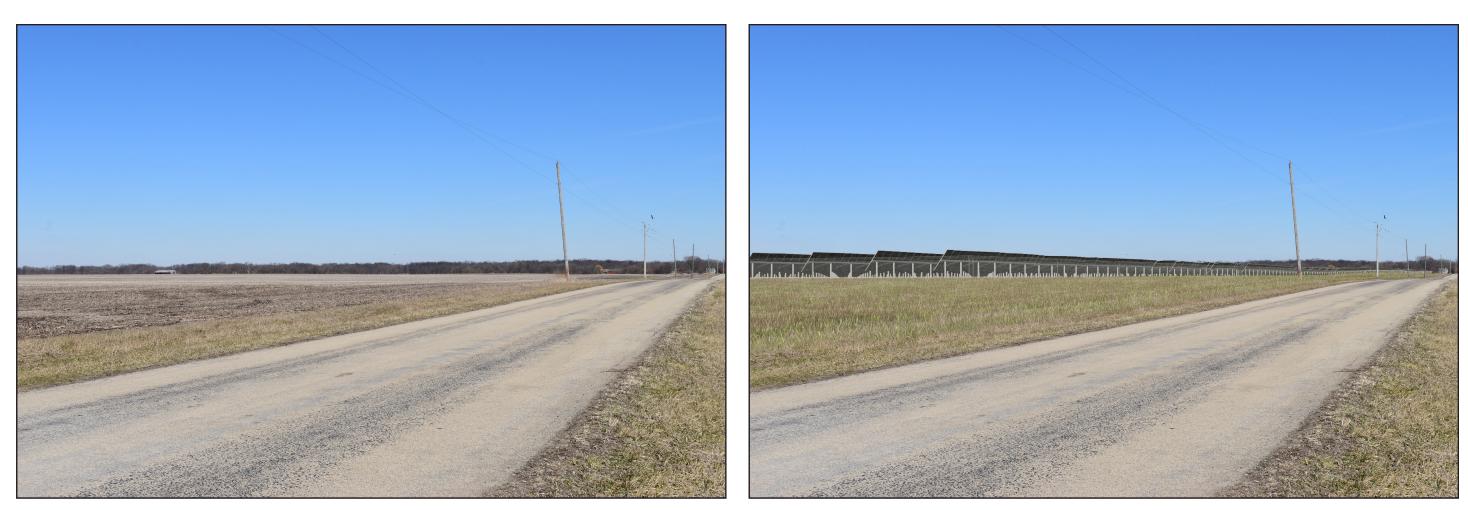

Viewpoint Location and Approximate Angle of View and Distance to the Project.

Proposed East View from W. Dupont Road.

Photo Data:

Latitude / Longitude:

Approximate Distance from Nearest Panels (out of view):

Photography Date / Time:

Camera Make / Model: Focal Length: Photographer:

41° 18' 16.35"N, 88° 33' 04.71"W

286 feet

March 14,2023 / 11:45 a.m. Nikon D5600 48 mm Stantec

Client/Project RWE Solar Development, LLC Buffalo Solar Project Grundy County, Illinois Figure I A2 Title Viewpoint 1 - W. Dupont Road