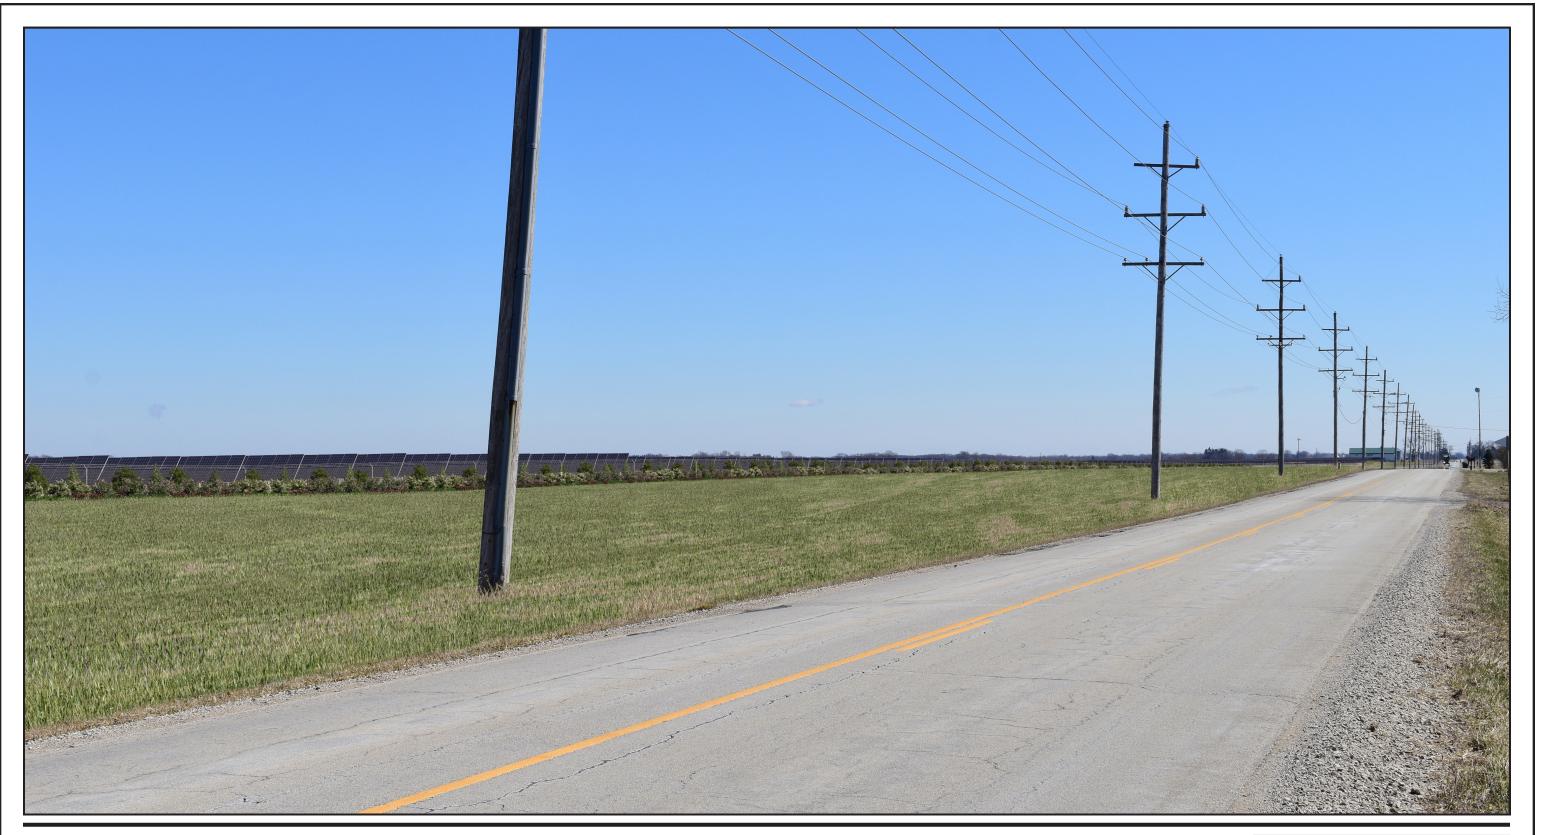

Client/Project

RWE Solar Development, LLC Buffalo Solar Project Grundy County, Illinois Figure No. A1 Title Simulation Map

Proposed View - Illustrating Mitigation One Year After Install

Proposed View - Illustrating Mitigation Ten Years After Install

Viewpoint Location and Approximate Angle of View and Distance to the Project.

Proposed East View from W. Dupont Road.

Photo Data:

Latitude / Longitude:

Approximate Distance from Nearest Panels (out of view):

Photography Date / Time:

Camera Make / Model: Focal Length: Photographer:

41° 18' 16.35"N, 88° 33' 04.71"W

286 feet

March 14,2023 / 11:45 a.m. Nikon D5600 48 mm Stantec

Client/Project RWE Solar Development, LLC Buffalo Solar Project Grundy County, Illinois Figure I A2 Title Viewpoint 1 - W. Dupont Road