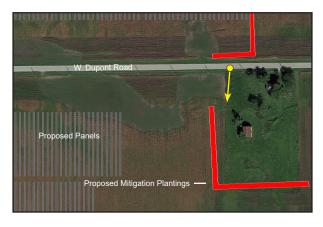

Viewpoint Location and Approximate Angle of View and Distance to the Project.

Proposed East View from W. Dupont Road.

Photo Data:

Latitude / Longitude:

Approximate Distance from Nearest Panels (out of view):

Existing View

Proposed North View from W. Dupont Road.

Proposed View - Illustrating Mitigation One Year After Install

Proposed View - Illustrating Mitigation Ten Years After Install

Viewpoint Location and Approximate Angle of View and Distance to the Project.