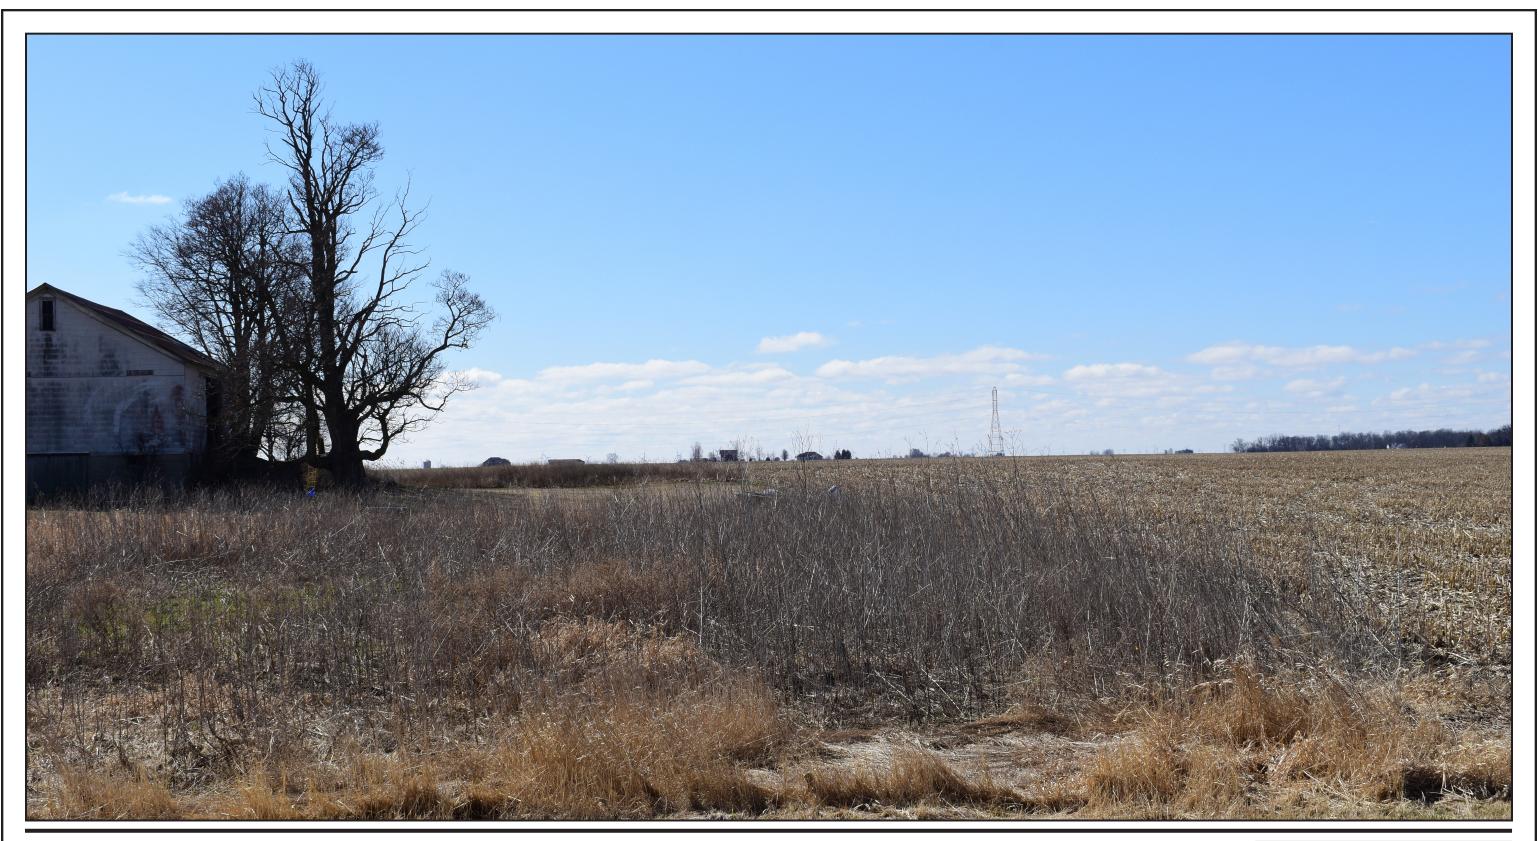

Viewpoint Location and Approximate Angle of View and Distance to the Project.

Proposed East View from W. Dupont Road.

Photo Data:

Latitude / Longitude:

Approximate Distance from Nearest Panels (out of view):

Photography Date / Time:

Camera Make / Model: Focal Length: Photographer:

41° 18' 16.35"N, 88° 33' 04.71"W

286 feet

March 14,2023 / 11:45 a.m. Nikon D5600 48 mm Stantec

Client/Project RWE Solar Development, LLC Buffalo Solar Project Grundy County, Illinois Figure I A2 Title Viewpoint 1 - W. Dupont Road