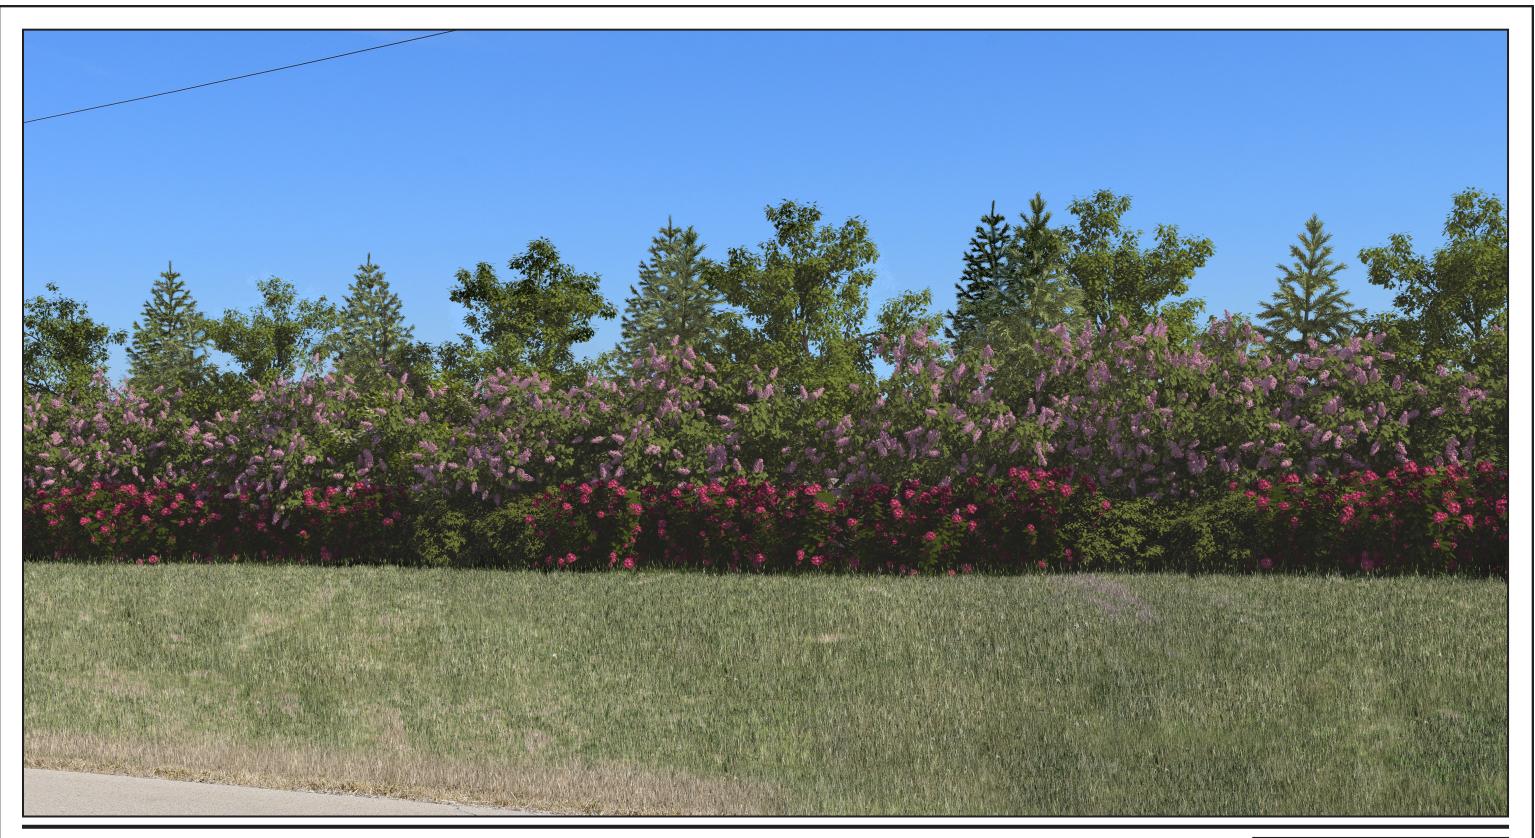

Existing View

Proposed South View from W. Dupont Road.

Proposed View - Illustrating Mitigation One Year After Install

Proposed View - Illustrating Mitigation Ten Years After Install

Viewpoint Location and Approximate Angle of View and Distance to the Project.

| Photo Data: |
|-------------|
|-------------|

| Latitude / Longitude:                                      | 41° 18' 17.44"N,<br>88° 31' 32.84"W |
|------------------------------------------------------------|-------------------------------------|
| Approximate Distance from<br>Nearest Panels (out of view): | 622 feet                            |
| Photography Date / Time:                                   | March 14,2022 /<br>10:58 a.m.       |
| Camera Make / Model:                                       | Nikon D5600                         |
| Focal Length:                                              | 48 mm                               |
| Photographer:                                              | Stantec                             |
|                                                            |                                     |

| Client/Project             |  |
|----------------------------|--|
| RWE Solar Development, LLC |  |
| Buffalo Solar Project      |  |
| Grundy County, Illinois    |  |
|                            |  |
| Figure No.                 |  |
| A6                         |  |
| Title                      |  |
| Viewpoint E W/ Dunant Dood |  |