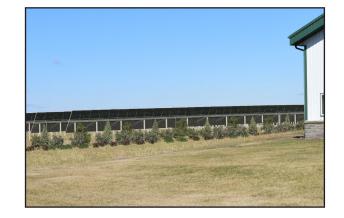

Viewpoint Location and Approximate Angle of View and Distance to the Project.

Proposed East View from W. Dupont Road.

Photo Data:

Latitude / Longitude:

Approximate Distance from Nearest Panels (out of view):

Photography Date / Time:

Camera Make / Model: Focal Length: Photographer:

41° 18' 16.35"N, 88° 33' 04.71"W

286 feet

March 14,2023 / 11:45 a.m. Nikon D5600 48 mm Stantec

Client/Project RWE Solar Development, LLC Buffalo Solar Project Grundy County, Illinois Figure I A2 Title Viewpoint 1 - W. Dupont Road