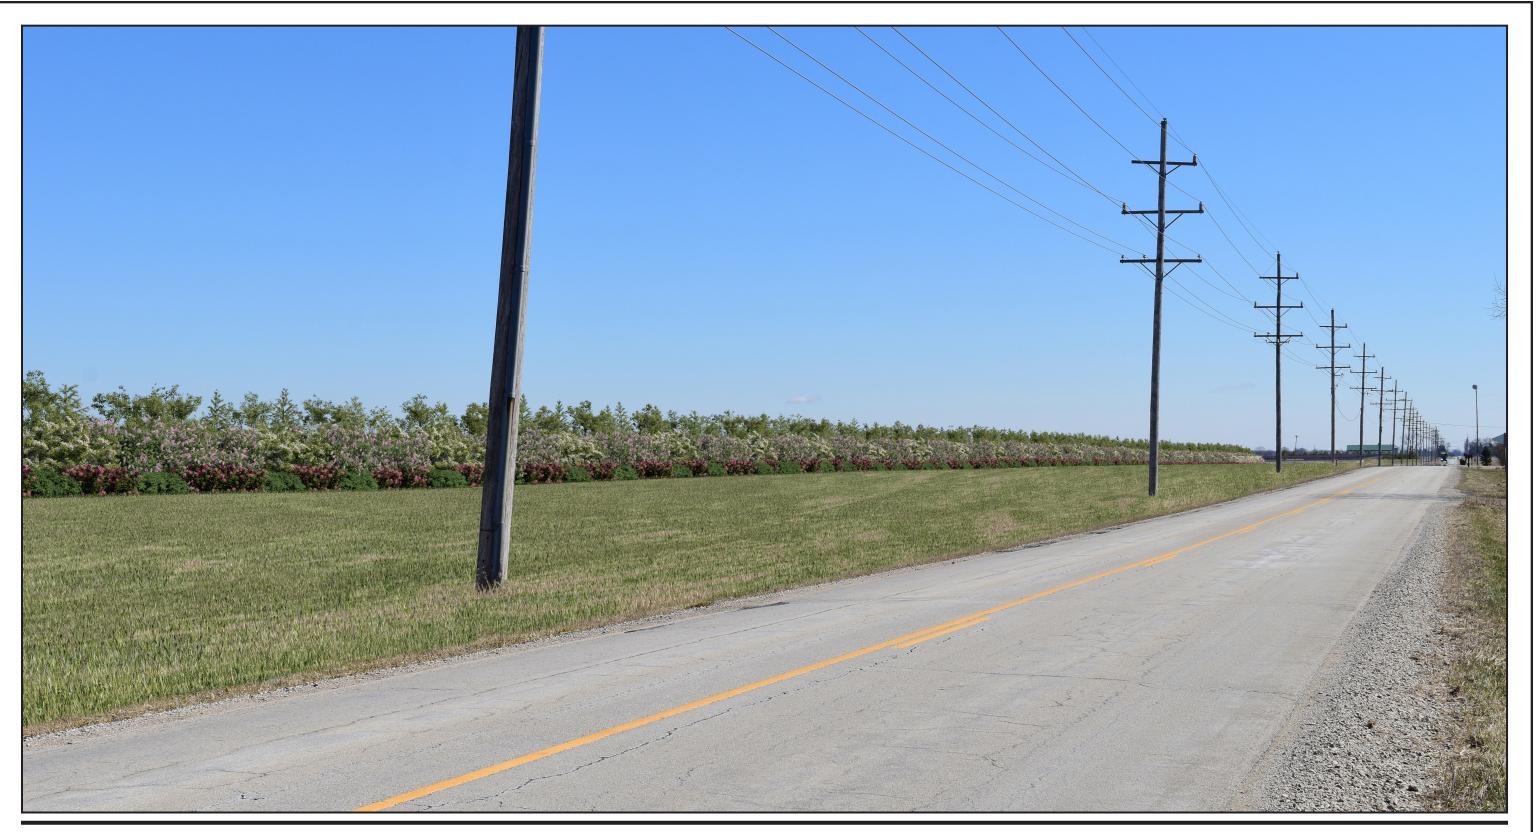

Viewpoint Location and Approximate Angle of View and Distance to the Project.

Proposed East View from W. Dupont Road.

Photo Data:

Latitude / Longitude:

Approximate Distance from Nearest Panels (out of view):

Photography Date / Time:

Camera Make / Model: Focal Length: Photographer:

41° 18' 16.35"N, 88° 33' 04.71"W

286 feet

March 14,2023 / 11:45 a.m. Nikon D5600 48 mm Stantec

Client/Project RWE Solar Development, LLC Buffalo Solar Project Grundy County, Illinois Figure I A2 Title Viewpoint 1 - W. Dupont Road