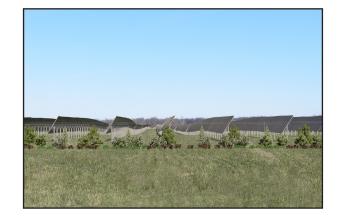

Existing View

Proposed South View from W. Dupont Road.

Proposed View - Illustrating Mitigation One Year After Install

Proposed View - Illustrating Mitigation Ten Years After Install

Viewpoint Location and Approximate Angle of View and Distance to the Project.