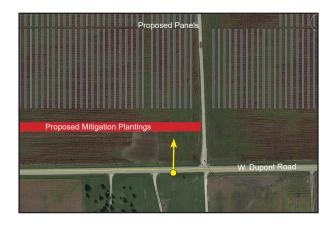

Viewpoint Location and Approximate Angle of View and Distance to the Project.

Proposed East View from W. Dupont Road.

Photo Data:

Latitude / Longitude:

Approximate Distance from Nearest Panels (out of view):

Photography Date / Time:

Camera Make / Model: Focal Length: Photographer:

41° 18' 16.35"N, 88° 33' 04.71"W

286 feet

March 14,2023 / 11:45 a.m. Nikon D5600 48 mm Stantec

Client/Project RWE Solar Development, LLC Buffalo Solar Project Grundy County, Illinois Figure I A2 Title Viewpoint 1 - W. Dupont Road